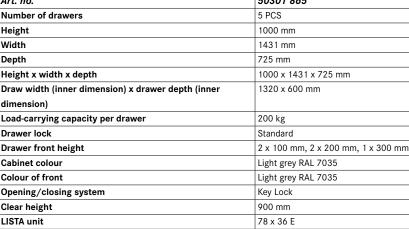

# **Drawer cabinets**

Stationary

## Application:

For day-to-day heavy-duty use in workshops

### Version:

- All drawers with full extension
- Individual drawer lock as standard feature to prevent the cabinet from tipping over
- Perforated, slotted drawers provide a secure hold
- Very robust construction for a wide variety of applications and very demanding requirements

## Advantage:

- Optimum wall height to keep items from falling out and getting lost
- Folding handle strips for simple, clean and protected labelling
- High quality made in Germany and Swiss-made
- Runs perfectly smoothly and easily due to the lack of crossbars on the differential extension slide
- Full extension clear overview and optimal access