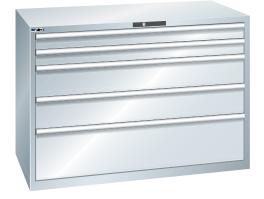

# **Drawer cabinets**

Stationary

## Application:

For day-to-day heavy-duty use in workshops

### Version:

- All drawers with full extension
- Individual drawer lock as standard feature to prevent the cabinet from tipping over
- Perforated, slotted drawers provide a secure hold
- Very robust construction for a wide variety of applications and very demanding requirements

## Advantage:

- Optimum wall height to keep items from falling out and getting lost
- Folding handle strips for simple, clean and protected labelling
- High quality made in Germany and Swiss-made
- Runs perfectly smoothly and easily due to the lack of crossbars on the differential extension slide
- Full extension clear overview and optimal access