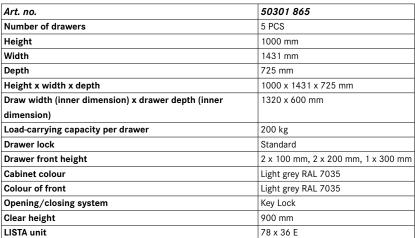

# **Drawer cabinets**

Stationary

## Application:

For day-to-day heavy-duty use in workshops

### Version:

- All drawers with full extension
- Individual drawer lock as standard feature to prevent the cabinet from tipping over
- Perforated, slotted drawers provide a secure hold
- Very robust construction for a wide variety of applications and very demanding requirements

## Advantage:

- Optimum wall height to keep items from falling out and getting lost
- Folding handle strips for simple, clean and protected labelling
- High quality made in Germany and Swiss-made
- Runs perfectly smoothly and easily due to the lack of crossbars on the differential extension slide
- Full extension clear overview and optimal access