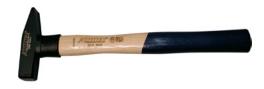

## Machinist's hammer with hickory shaft and shaft protection sleeve German type

## Version

- Ergonomic Hickory wooden handle DIN 5111, extremely rigid
- Extended hammer head eye with additional plastic protective handle sheath
- DIN 1041 hammer head, C45 steel, forged, hardened, annealed
- Polished working surface

## Advantage

• Head and handle are connected via a safety ring wedge

| Art. No.                           | 51188 540 |  |
|------------------------------------|-----------|--|
| Weight of head                     | 0.5 kg    |  |
| Length                             | 320 mm    |  |
| Material of the handle             | Hickory   |  |
| Handle fastening                   | Splined   |  |
| Protective handle sleeve available | Yes       |  |
| DIN                                | 1041      |  |