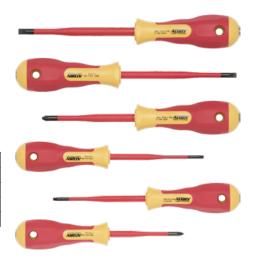

# **VDE screwdriver set, 6 pieces** Mixed content slotted/PH/PZ

### Version

- 3-component Power Grip handle for optimum power transmission
- soft quick-turning zone with hard power point
- completely hardened and tempered blade with optimum elasticity and wear resistance
- VDE insulated to 1000 V in line with EN 60900 (fully insulated blade)

• equally suited to small and large hands, right and left handers.

| Art. no.                           | 52725 600                                                  |
|------------------------------------|------------------------------------------------------------|
| Tip type                           | Slot, PH                                                   |
| Number of pieces in assortment/set | 6                                                          |
| Tip size                           | PH1, PH2, Slot 3.5 mm, Slot 4 mm, Slot 5.5 mm, Slot 6.5 mm |
| DIN                                | 7437                                                       |