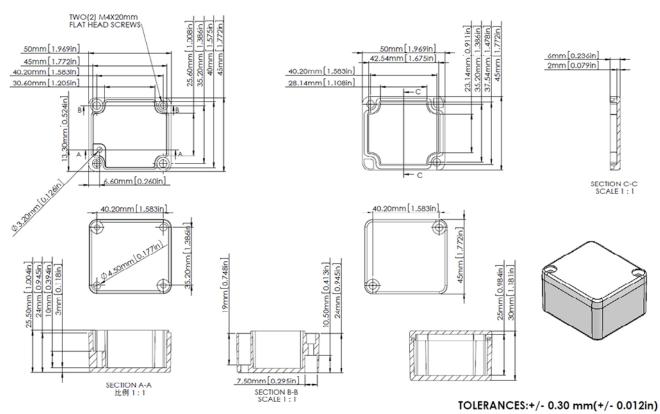

Holes for lid fastening screws are provided with internal thread

## SPECIFICATION:

| Colour               | light grey      |
|----------------------|-----------------|
| Material             | Aluminium       |
| Dimensions L x W x H | 50 x 45 x 30 mm |
| Protection rating    | IP 65           |
| Mounting             | Screws          |