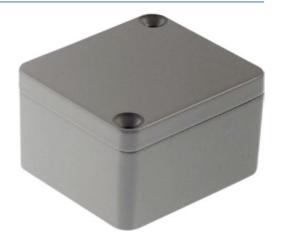

## Metal enclosure

## light grey 50 x 45 x 30 mm Aluminium IP 65

Ingress protection from moisture and dust

Ideal for industrial and automated engineering

Inner part of the housing base is provided with formations for horizontal fastening of the printed board, connections for earthing, terminals and other Guiding groves for vertical installing of the printed boards are provided inside the enclosure

## SPECIFICATION:

| Colour               | light grey      |
|----------------------|-----------------|
| Material             | Aluminium       |
| Dimensions L x W x H | 50 x 45 x 30 mm |
| Protection rating    | IP 65           |
| Mounting             | Screws          |