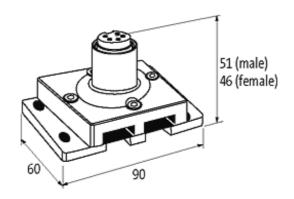

## **Approvals**

| Technical Data         |                                               |
|------------------------|-----------------------------------------------|
| Operating voltage      | max. 36 V DC                                  |
| Total current          | max. 8 A                                      |
| Isolation voltage      | AS-Interface/Power: 200 V                     |
| General data           |                                               |
| Protection             | IP67                                          |
| Mounting method        | DIN-rail mountable (EN 60715) or screw fixing |
| Temperature range      | -20+60 °C (storage temperature -40+80 °C)     |
| Dimensions H × W × D   | 90×74×46 mm                                   |
| Contact layout         |                                               |
| Contact 1              | AS-Interface + (brown)                        |
| Contact 2              | AS-Interface - (blue)                         |
| Contact 3              | n.c.                                          |
| Contact 4              | +24 V (brown)                                 |
| Contact 5              | 0 V (blue)                                    |
| Commercial data        |                                               |
| country of origin      | DE                                            |
| customs tariff number  | 85369010                                      |
| minimum order quantity | 1                                             |