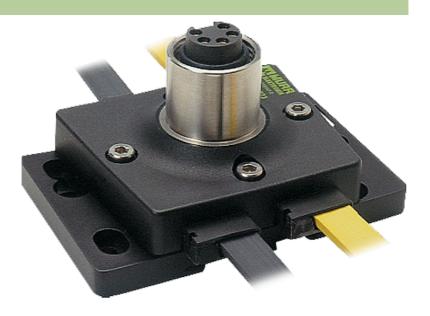

## **MASI67 INSTALLATION TECHNOLOGY**

Converter 2x profile cable to 7/8" male

MASI67 converter 2 × profile cable to 7/8" (male)

For connection cables please see chapter "Connection Technology"

## Illustration

Draduat may differ from Image

stay connected

**Ртоцист тау аптет тоти пладе** 