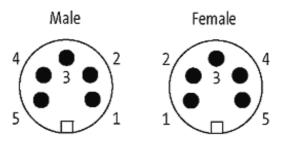

## **Approvals**

| Technical Data         |                                               |
|------------------------|-----------------------------------------------|
| Operating voltage      | max. 36 V DC                                  |
| Total current          | max. 8 A                                      |
| Isolation voltage      | AS-Interface/Power: 200 V                     |
| General data           |                                               |
| Protection             | IP67                                          |
| Mounting method        | DIN-rail mountable (EN 60715) or screw fixing |
| Temperature range      | -20+60 °C (storage temperature -40+80 °C)     |
| Dimensions H × W × D   | 90×74×46 mm                                   |
| Contact layout         |                                               |
| Contact 1              | AS-Interface + (brown)                        |
| Contact 2              | AS-Interface - (blue)                         |
| Contact 3              | n.c.                                          |
| Contact 4              | +24 V (brown)                                 |
| Contact 5              | 0 V (blue)                                    |
| Commercial data        |                                               |
| country of origin      | DE                                            |
| customs tariff number  | 85369010                                      |
| minimum order quantity | 1                                             |