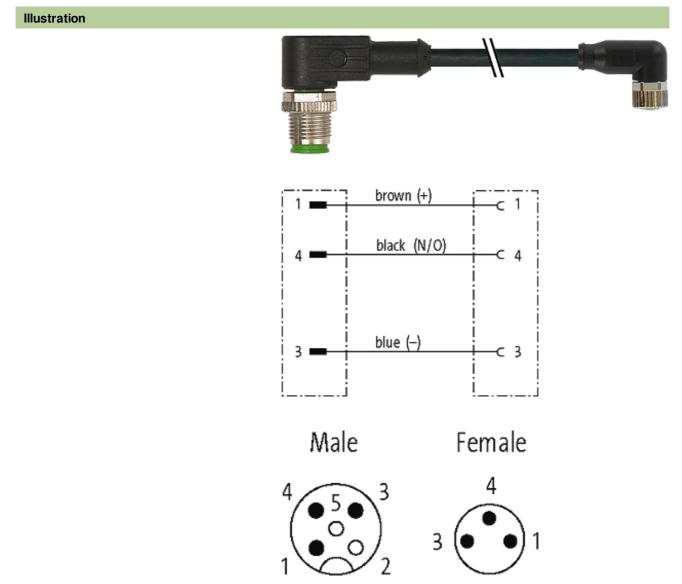

## M12 male 90 $^{\circ}$ / M8 female 90 $^{\circ}$

PUR 3x0.25 bk UL/CSA+drag chain 6m

Male 90° to female 90° M12 - M8, 3-pole

Plastic housings with good resistance against chemicals and oils. The resistance to aggressive media should be individually tested for your application. Further details on request. Further cable lengths on request.

Form

40681

| Technical Data                |                                                                           |  |
|-------------------------------|---------------------------------------------------------------------------|--|
| Protection                    | IP67 inserted and tightened (EN 60529)                                    |  |
| Locking of ports              | Screw thread M8/M12 × 1 mm (recommended torque 0.4/0.6 Nm), self-securing |  |
| Operating voltage             | max. 250 V AC/DC                                                          |  |
| Operating current per contact | max. 4 A                                                                  |  |
| Cables                        |                                                                           |  |
| Cable number                  | 630                                                                       |  |