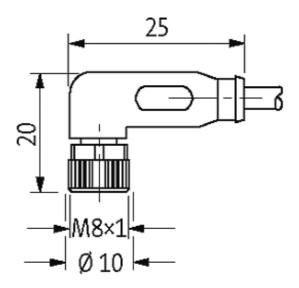

## M12 male 90 $^{\circ}$ / M8 female 90 $^{\circ}$

PUR 3x0.25 bk UL/CSA+drag chain 6m

Male 90° to female 90° M12 - M8, 3-pole

Plastic housings with good resistance against chemicals and oils. The resistance to aggressive media should be individually tested for your application. Further details on request. Further cable lengths on request.

Form

40681

| Technical Data                |                                                                           |  |
|-------------------------------|---------------------------------------------------------------------------|--|
| Protection                    | IP67 inserted and tightened (EN 60529)                                    |  |
| Locking of ports              | Screw thread M8/M12 × 1 mm (recommended torque 0.4/0.6 Nm), self-securing |  |
| Operating voltage             | max. 250 V AC/DC                                                          |  |
| Operating current per contact | max. 4 A                                                                  |  |
| Cables                        |                                                                           |  |
| Cable number                  | 630                                                                       |  |