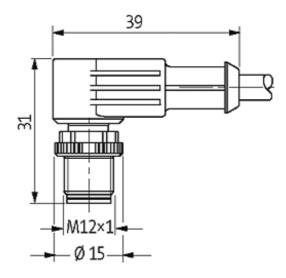

## M12 male 90 $^{\circ}$ / M8 female 90 $^{\circ}$

PUR 3x0.25 bk UL/CSA+drag chain 6m

Male 90° to female 90° M12 - M8, 3-pole

Plastic housings with good resistance against chemicals and oils. The resistance to aggressive media should be individually tested for your application. Further details on request. Further cable lengths on request.

Form

40681

| Technical Data                |                                                                           |  |
|-------------------------------|---------------------------------------------------------------------------|--|
| Protection                    | IP67 inserted and tightened (EN 60529)                                    |  |
| Locking of ports              | Screw thread M8/M12 × 1 mm (recommended torque 0.4/0.6 Nm), self-securing |  |
| Operating voltage             | max. 250 V AC/DC                                                          |  |
| Operating current per contact | max. 4 A                                                                  |  |
| Cables                        |                                                                           |  |
| Cable number                  | 630                                                                       |  |