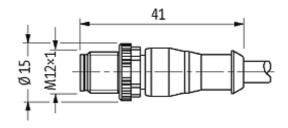

## M12 MALE 0° / MSUD VALVE PLUG FORM A 18MM

PVC 3X0.75 GRAY, 15m

Form A (18 mm) – M12, male straight LED and suppression 3-pole

Further cable lengths on request. Plastic housings with good resistance against chemicals and oils. The resistance to aggressive media should be individually tested for your application. Further details on request.

## Form

| 1 | Λ | Ω | Ω |  |
|---|---|---|---|--|
| 4 | u | О | О |  |

| 40001                                                |  |  |
|------------------------------------------------------|--|--|
|                                                      |  |  |
| 24 V AC ±20 % / DC ±25 %                             |  |  |
| max. 4 A                                             |  |  |
| max. 55 V                                            |  |  |
| max. 20 ms                                           |  |  |
| M3/M12 $\times$ 1 mm (recommended torque 0.4/0.6 Nm) |  |  |
| IP67 inserted and tightened (EN 60529)               |  |  |
| Black plastic (gray on request)                      |  |  |
|                                                      |  |  |
| 216                                                  |  |  |
| 3 × 0.75 mm²                                         |  |  |
| PVC (bk, num, gnye)                                  |  |  |
| gray                                                 |  |  |
| 80 ± 5A                                              |  |  |
| PVC                                                  |  |  |
| approx. 5.9 mm                                       |  |  |
| 5 × outer Ø                                          |  |  |
| 10 × outer Ø                                         |  |  |
| -30+70 °C                                            |  |  |
| -5+70 °C                                             |  |  |
|                                                      |  |  |
| CZ                                                   |  |  |
| 85444290                                             |  |  |
| 1                                                    |  |  |
|                                                      |  |  |