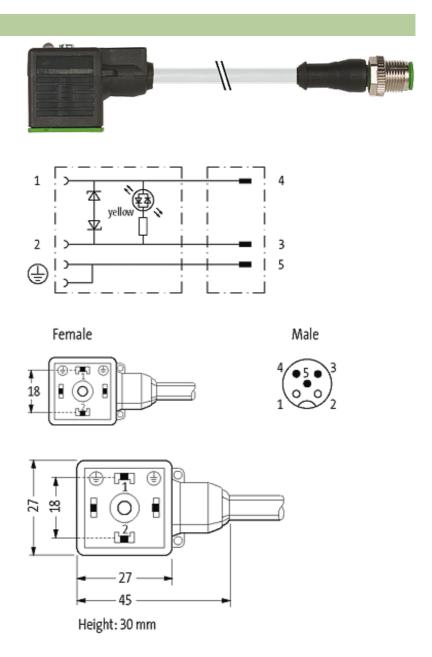

## M12 MALE 0° / MSUD VALVE PLUG FORM A 18MM

PVC 3X0.75 GRAY, 15m

Form A (18 mm) – M12, male straight LED and suppression 3-pole

Further cable lengths on request. Plastic housings with good resistance against chemicals and oils. The resistance to aggressive media should be individually tested for your application. Further details on request.

### Illustration

stay connected

Product may differ from Image

## Form

| 1 | Λ | Ω | Ω |  |
|---|---|---|---|--|
| 4 | u | О | О |  |

| 40001                                                |  |  |
|------------------------------------------------------|--|--|
|                                                      |  |  |
| 24 V AC ±20 % / DC ±25 %                             |  |  |
| max. 4 A                                             |  |  |
| max. 55 V                                            |  |  |
| max. 20 ms                                           |  |  |
| M3/M12 $\times$ 1 mm (recommended torque 0.4/0.6 Nm) |  |  |
| IP67 inserted and tightened (EN 60529)               |  |  |
| Black plastic (gray on request)                      |  |  |
|                                                      |  |  |
| 216                                                  |  |  |
| 3 × 0.75 mm²                                         |  |  |
| PVC (bk, num, gnye)                                  |  |  |
| gray                                                 |  |  |
| 80 ± 5A                                              |  |  |
| PVC                                                  |  |  |
| approx. 5.9 mm                                       |  |  |
| 5 × outer Ø                                          |  |  |
| 10 × outer Ø                                         |  |  |
| -30+70 °C                                            |  |  |
| -5+70 °C                                             |  |  |
|                                                      |  |  |
| CZ                                                   |  |  |
| 85444290                                             |  |  |
| 1                                                    |  |  |
|                                                      |  |  |