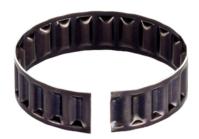

# **Product Description**

The use of tolerance rings (for ball casters with sheet steel housing) allows larger tolerances between the parts to be connected.

### **Material**

· Spring steel strip