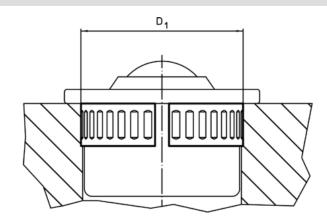

# **Drawing**

# **Order information**

| Dimensions     |                        | Location hole          | <b>I</b> | Art. No.   |
|----------------|------------------------|------------------------|----------|------------|
| d <sub>1</sub> | h <sub>1</sub><br>+0.2 | D <sub>1</sub><br>+0.2 | _        |            |
| [mm]           |                        | [mm]                   | [9]      |            |
| 45             | 12.1                   | 46.7                   | 5.3      | 22750.0072 |