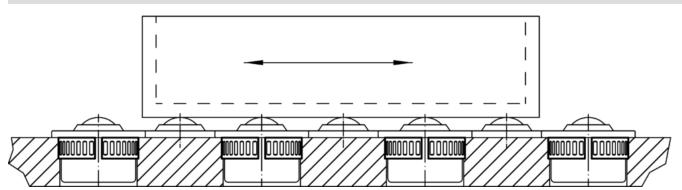

# $\frac{\textbf{Tolerance Rings}}{22750.0072}$



# **Product Description**

The use of tolerance rings (for ball casters with sheet steel housing) allows larger tolerances between the parts to be connected.

### **Material**

· Spring steel strip

# **Drawing**





# **Order information**

| Dimensions     |                        | Location hole          | <b>I</b> | Art. No.   |
|----------------|------------------------|------------------------|----------|------------|
| d <sub>1</sub> | h <sub>1</sub><br>+0.2 | D <sub>1</sub><br>+0.2 | _        |            |
| [mm]           |                        | [mm]                   | [9]      |            |
| 45             | 12.1                   | 46.7                   | 5.3      | 22750.0072 |

# **Application example**





Page 1 of 2 www.halder.com Published on: 5.11.2022

# Compliance

# **RoHS** compliant

Compliant according to Directive 2011/65/EU and Directive 2015/863

## Does not contain SVHC substances

No SVHC substances with more than 0.1% w/w contained - SVHC list [REACH] as of 10.06.2022

### Does not contain Proposition 65 substances

No Proposition 65 substances included https://www.P65Warnings.ca.gov/

### **Free from Conflict Minerals**

This product does not contain any substances designated as "conflict minerals" such as tantalum, tin, gold or tungsten from the Democratic Republic of Congo or adjacent countries.



Erwin Halder KG

www.halder.com Page 2 of 2 Published on: 5.11.2022