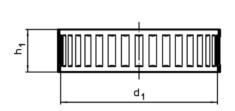

# **Drawing**

# **Order information**

| Dimensions     |                        | Location hole          | <b>I</b> | Art. No.   |
|----------------|------------------------|------------------------|----------|------------|
| d <sub>1</sub> | h <sub>1</sub><br>+0.2 | D <sub>1</sub><br>+0.2 | _        |            |
| [mm]           |                        | [mm]                   | [9]      |            |
| 45             | 12.1                   | 46.7                   | 5.3      | 22750.0072 |