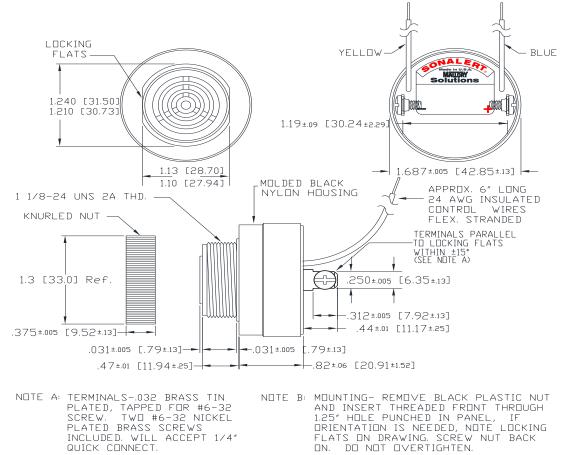

## MALLORY Mallory Sonalert Products,Inc.

Part #:

SCE016XD3DB3S

**Sales Outline Drawing** 

Revision:

## Specifications:

| Sound Level Category: | Extra Loud                                                                                 | Loud                 | Extra Loud           | Loud                |
|-----------------------|--------------------------------------------------------------------------------------------|----------------------|----------------------|---------------------|
| Mode of Operation:    | Continuous                                                                                 | Continuous           | Slow Pulse           | Slow Pulse          |
| Pulse Rate (PPS):     | N/A                                                                                        | N/A                  | 1                    | 1                   |
| Loudness @ 2 FT:      | 95 to 105 dB(A) Typ.                                                                       | 85 to 95 dB(A) Typ.  | 95 to 105 dB(A) Typ. | 85 to 95 dB(A) Typ. |
| Frequency:            | 2900 ± 500 Hz                                                                              | 2900 ± 500 Hz        | 2900 ± 500 Hz        | 2900 ± 500 Hz       |
| Connection:           | TERMINALS ONLY                                                                             | TERMINALS; BLUE WIRE | TERMINALS; YELLOW    | TERMINALS; BOTH     |
|                       |                                                                                            | TO (-)               | WIRE TO (-)          | WIRES TO (-)        |
| Voltage Rating:       | 6 to 16 VDC                                                                                |                      |                      |                     |
| Current Draw:         | 40mA MAX                                                                                   |                      |                      |                     |
| Housing Material:     | 6/6 Nylon, Color: Black                                                                    |                      |                      |                     |
| Storage Temperature:  | -40° to +85° C                                                                             |                      |                      |                     |
| Operating Temperature | -40° to +85° C                                                                             |                      |                      |                     |
| Panel Mounting:       | Recommended hole size is 1.25"(31.75mm). Thread front will fit standard 30mm(1.181") hole. |                      |                      |                     |
| Knurled Nut:          | Used to attach part to panel. The max recommended torque is 10 in-lbs.                     |                      |                      |                     |
| Weight (Typical):     | 1.6 oz (45g)                                                                               |                      |                      |                     |
| NEMA 3R,4X, & 12:     | Approved with use of ACC03.                                                                |                      |                      |                     |
| cUL Recognition:      | cUL Recognized                                                                             |                      |                      |                     |
| Options:              | Please contact factory.                                                                    |                      |                      |                     |
|                       |                                                                                            |                      |                      | ·                   |

**Dimensions:** Inches (mm)

**ROHS Compliant** 