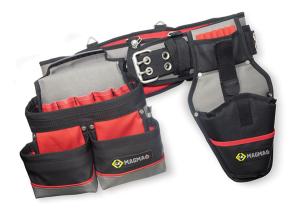

## **Product Specification PDF**

| Date              | Correct as of 28th Jun 2019   |
|-------------------|-------------------------------|
| Brand             | C.K                           |
| Product           | MA2738                        |
| Description       | C.K Magma Padded Toolbelt Set |
| Barcode           | 5013969245202                 |
| Commodity code    | 6309000000                    |
| Country of origin | CN                            |

Features & Benefits Padded Belt Tool Pouch Drill Holster

Health & Safety None applicable

Warranty C.K Magma products are guaranteed for 1year against imperfect materials or workmanship. Damage

caused through normal wear and tear or resulting from inappropriate use, is not covered.