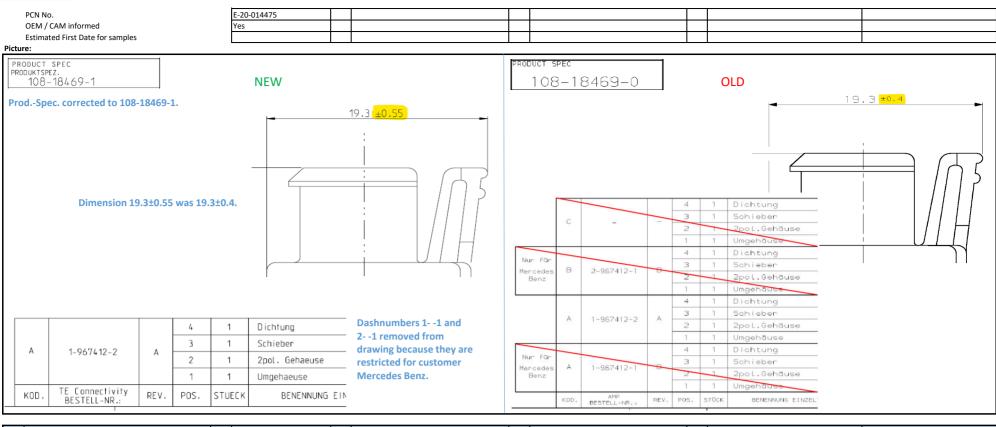

#### Description of Changes

Prod.-Spec. corrected to 108-18469-1; dimension 19.3+/-0.55 was 19.3+/-0.4; dashnumbers 1- -1 and 2- -1 removed from drawing because they are restricted for customer Mercedes Benz

### PCN Description of Eng. Changes

| х | Potential Impact for Customer | х | Product Type       | х | Change Type            | х | Kind of Change | X | Change Feature | Remark / Free text              |
|---|-------------------------------|---|--------------------|---|------------------------|---|----------------|---|----------------|---------------------------------|
|   |                               | х | CONNECTOR HOUSINGS | х | No Form, Fit, Function | х | Drawing        | х | Drawing Change | Document Clarification. No part |
|   |                               |   |                    |   |                        |   |                |   |                | change!                         |
|   |                               |   |                    |   |                        |   |                |   |                | ProdSpec. corrected to 108-     |
|   |                               |   |                    |   |                        |   |                |   |                | 18469-1. Dimension 19.3±0.55    |
|   |                               |   |                    |   |                        |   |                |   |                | was 19.3±0.4. Dashnumbers 11    |
|   |                               |   |                    |   |                        |   |                |   |                | and 21 removed from drawing     |
|   |                               |   |                    |   |                        |   |                |   |                | because they are restricted for |
|   |                               |   |                    |   |                        |   |                |   |                | customer Mercedes Benz.         |
|   |                               |   |                    |   |                        |   |                |   |                |                                 |