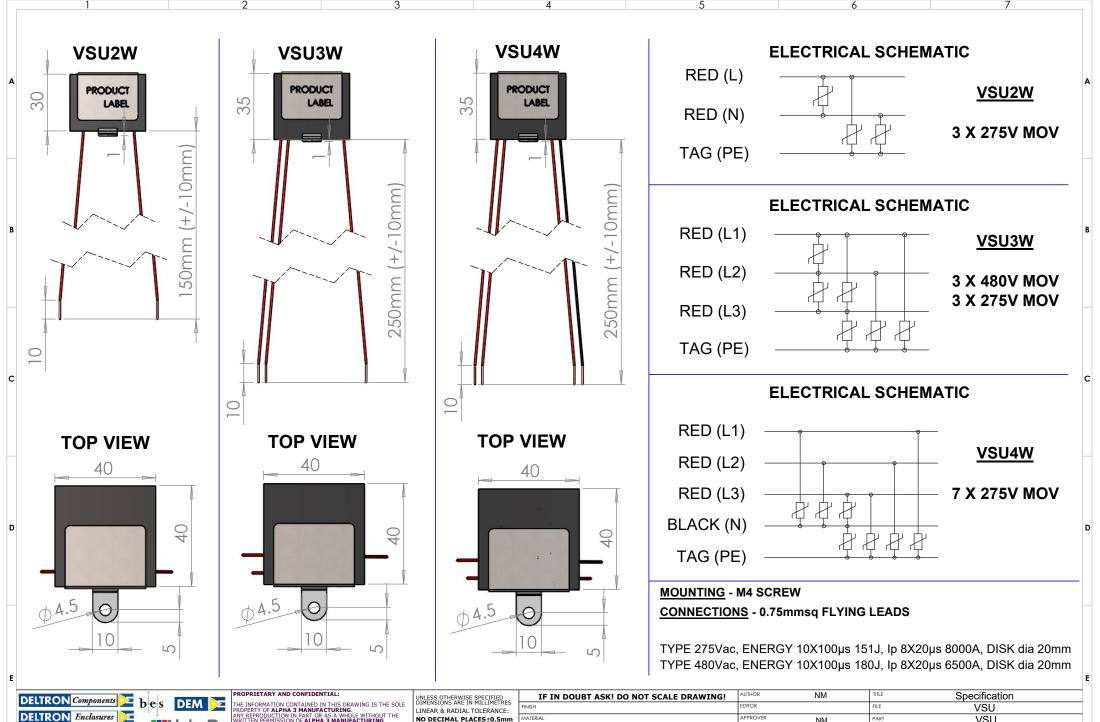

NY REPRODUCTION IN PART OR AS A WHOLE WITHOUT THE VRITTEN PERMISSION OF ALPHA 3 MANUFACTURING NO DECIMAL PLACES±0.5mm MATERIAL Alpha3 **PROHIBITED** DECIMAL PLACE ±0.25mm THE FINISHED PRODUCT SHOULD BE ROXBURGH EMC DEM Manufacturing is a division of Alpha 3 Manufacturing LTI 2 DECIMAL PLACES ±0.125m LIOUIDS AND DEBRIS, SURFACES SH DEM Manufacturing, Deltron Emcon House, Hargreaves Way, Sawcliffe Ind. Park, Scunthorpe, North Lincolnshire, DN15 8RF ANGULAR TOLERANCE: ±1 APPEARANCE FREE FROM SHARP EDO +44(0)1724 273200 www.dem-uk.com

| OT SCALE DRAWING!         | INIVI                  |              | Specification |                |              |            |
|---------------------------|------------------------|--------------|---------------|----------------|--------------|------------