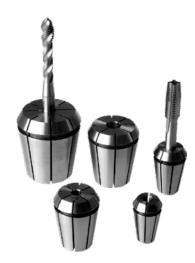

Type ER screw tap collets Meets DIN 6499-A/ISO 15488-A with square drive

# Application:

For clamping screw tapping tools.

#### Execution:

- Suitable for all standard ER collet chucks.
- For machines with synchronous feed.

# Advantage:

Square drive to prevent screw taps from slipping.

# Delivery:

1x type ER screw tap collet chuck set.

| Art. no.                 | 23320 652 |
|--------------------------|-----------|
| Brand                    | ORION     |
| Manufacturer Part Number | 23320652  |
| Clamping diameter        | 14 mm     |
| Square width             | 11 mm     |
| Collet type              | ER 25     |
| Outer diameter           | 25.8 mm   |
| Diameter                 | 25 mm     |
| Length                   | 34 mm     |
| Gross Weight             | 0.059 kg  |
| Product Group            | 2AE       |
|                          |           |