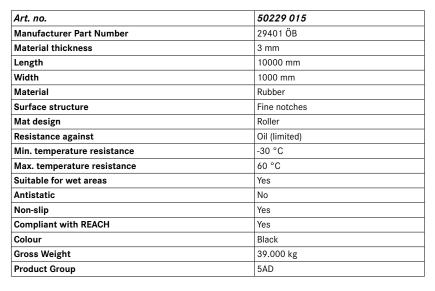

## Rubber mat

Made of nitrile rubber, with fine grooves

## Application:

For medium stresses in indoor and outdoor use. Normal application, such as for workbenches, assembly and laboratory areas, pack tables, inspection stands. For use as a floor runner with many applications in production settings, in front of machinery or anywhere that objects may slip, and for cutting to fit drawer inserts, tool trays or work surfaces for workbenches, cabinets, tool trolleys, cases and boxes.

## **Execution:**

- Made from 3 mm thick rubber, resistant against oil
- Surface made of fine-groove profile, grooved in longitudinal direction

## **EAN**

4047482055742