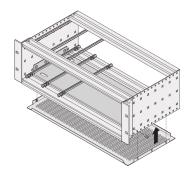

## **KEY FEATURES**

For installation and fixing of heavy components

Mounting plate, full width: The mounting plate is as wide as the subrack/system case and is fixed to the side panels

A guide rail can be fitted in first and last slot position

In addition to the mounting plate EMC cover plates can also be fitted to the subrack

Guide rails type 4.4 and "strengthened" cannot be used

## ADDITIONAL PRODUCT DETAILS

Mounting plate for use with cover plates for installation and fixing of heavy components. Full width mounting plates (as wide as the subrack or the-system case) are fixed to the side panels. The partial width mounting plates are fixed to the side panel and horizontal rail by means of an assembly strip.

Guide rails Type 4,4" and type strengthened cannot be used in combination with a mounting plate. Top / bottom cover which will be inserted into the groove of the light (type L) horizontal rails cannot be used in combination with a mounting plate.