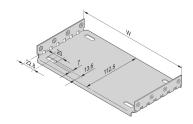

# 34563-004 EUROPACPRO MOUNTING PLATE FOR USE WITH COVER PLATE, 84 HP, 160 MM BOARD LENGTH

| Material | HP | W      | D      |
|----------|----|--------|--------|
| 34563001 | 28 | 146,87 | 112,50 |
| 34563009 | 28 | 146,87 | 172,50 |
| 34563002 | 42 | 217,99 | 112,50 |
| 34563014 | 42 | 217,99 | 172,50 |
| 34563003 | 63 | 324,67 | 112,50 |
| 34563019 | 63 | 324,67 | 172,50 |
| 34563004 | 84 | 431,35 | 112,50 |
| 34563024 | 84 | 431,35 | 172,50 |
| 34563026 | 84 | 431,35 | 232,50 |
| 34563028 | 84 | 431,35 | 292,50 |
| 34563042 | 84 | 431,35 | 352,50 |
| 34563044 | 84 | 431,35 | 412,50 |

## **PRODUCT ATTRIBUTES**

Product Type: Mounting Plate

Product Family: EuropacPRO

Rack Width: 84 HP

Width: 431.35 mm

Depth: 112.5 mm

Material: Aluminum

Package Quantity: 1