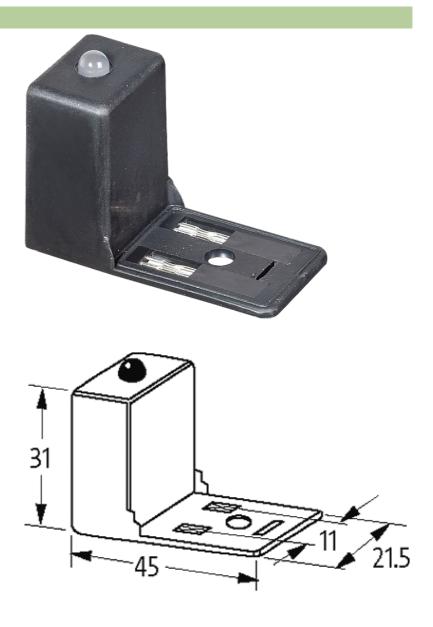

## **VALVE PLUG SUPPRESSOR FORM BI - 11MM**

RC and LED, 230VAC/DC/10VA/W

230 V AC/DC RC + LED

Remove plug gasket when fitting adapter. Other LED colors on request. Note PIN arrangement (PE at cable outlet of connector). 180° turned version on request.

## Illustration

stay connected

## Product may differ from Image

| Technical Data         |                                                                                       |
|------------------------|---------------------------------------------------------------------------------------|
| LED display            | (yellow opac)                                                                         |
| Contact material       | Silvered bronze                                                                       |
| Material               | Polyamide black, flame retardant, temperature resistance up to 130 $^{\circ}\text{C}$ |
| Switch off delay time  | max. 20 ms                                                                            |
| Switch off peak        | max. 300 V                                                                            |
| Max. power (W)         | max. 10 W(VA)                                                                         |
| General data           |                                                                                       |
| Temperature range      | -20+60 °C                                                                             |
| Dimensions H × W × D   | 31×45×21.5 mm                                                                         |
| Commercial data        |                                                                                       |
| country of origin      | CZ                                                                                    |
| customs tariff number  | 85363010                                                                              |
| minimum order quantity | 1                                                                                     |