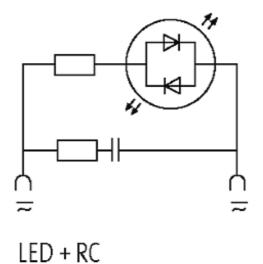

## **VALVE PLUG SUPPRESSOR FORM BI - 11MM**

RC and LED, 230VAC/DC/10VA/W

230 V AC/DC RC + LED

Remove plug gasket when fitting adapter. Other LED colors on request. Note PIN arrangement (PE at cable outlet of connector). 180° turned version on request.