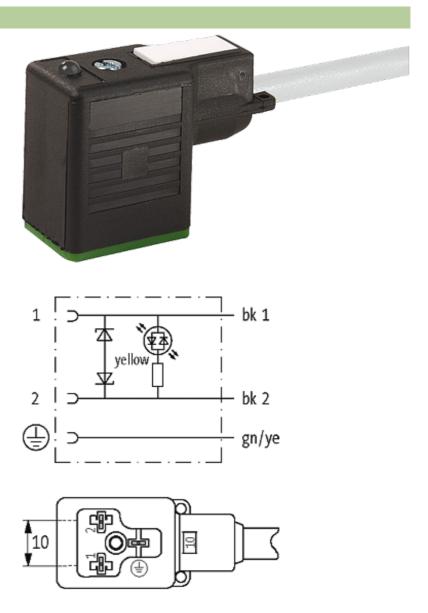

### **MSUD VALVE PLUG FORM B 10 MM**

PVC 3X0.75 GRAY, 20m

Form B (10 mm) 24 V AC/DC with LED and suppression

Further cable lengths on request. Plastic housings with good resistance against chemicals and oils. The resistance to aggressive media should be individually tested for your application. Further details on request.

#### Illustration

stay connected

Product may differ from Image

### Form

10021

| Technical Data                |                                        |
|-------------------------------|----------------------------------------|
| Operating voltage             | 24 V AC/DC ±25 %                       |
| Operating current per contact | max. 4 A                               |
| Switch off peak               | max. 55 V                              |
| Switch off delay time         | max. 20 ms                             |
| Locking of ports              | M3 (recommended torque 0.4 Nm)         |
| Protection                    | IP67 inserted and tightened (EN 60529) |
| Housing                       | Black plastic (gray on request)        |
| Cables                        |                                        |
| Cable number                  | 216                                    |
| No./diameter of wires         | 3 × 0.75 mm²                           |
| Wire isolation                | PVC (bk, num, gnye)                    |
| Jacket Color                  | gray                                   |
| Shore hardness outer jacket   | 80 ± 5A                                |
| Material (jacket)             | PVC                                    |
| Outer diameter                | approx. 5.9 mm                         |
| Bend radius (fixed)           | 5 × outer Ø                            |
| Bend radius (moving)          | 10 × outer Ø                           |
| Temperature range (fixed)     | -30+70 °C                              |
| Temperature range (mobile)    | -5+70 °C                               |
| Commercial data               |                                        |
| country of origin             | CZ                                     |
| customs tariff number         | 85444290                               |
|                               |                                        |