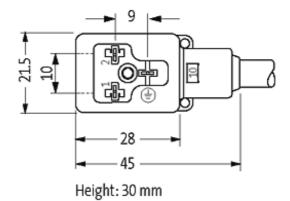

### Form

10021

| Technical Data                |                                        |
|-------------------------------|----------------------------------------|
| Operating voltage             | 24 V AC/DC ±25 %                       |
| Operating current per contact | max. 4 A                               |
| Switch off peak               | max. 55 V                              |
| Switch off delay time         | max. 20 ms                             |
| Locking of ports              | M3 (recommended torque 0.4 Nm)         |
| Protection                    | IP67 inserted and tightened (EN 60529) |
| Housing                       | Black plastic (gray on request)        |
| Cables                        |                                        |
| Cable number                  | 216                                    |
| No./diameter of wires         | 3 × 0.75 mm²                           |
| Wire isolation                | PVC (bk, num, gnye)                    |
| Jacket Color                  | gray                                   |
| Shore hardness outer jacket   | 80 ± 5A                                |
| Material (jacket)             | PVC                                    |
| Outer diameter                | approx. 5.9 mm                         |
| Bend radius (fixed)           | 5 × outer Ø                            |
| Bend radius (moving)          | 10 × outer Ø                           |
| Temperature range (fixed)     | -30+70 °C                              |
| Temperature range (mobile)    | -5+70 °C                               |
| Commercial data               |                                        |
| country of origin             | CZ                                     |
| customs tariff number         | 85444290                               |
|                               |                                        |