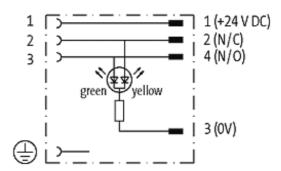

### M12 ADAPTOR ON TOP OF MSUD VALVE PLUG FORM A 18MM

Form A (18 mm) – M12, connector top entry for pressure switches LED (yellow/green) 4-pole

Plastic housings with good resistance against chemicals and oils. The resistance to aggressive media should be individually tested for your application. Further details on request.

#### **Form**

41321

| Technical Data                |                                        |
|-------------------------------|----------------------------------------|
| Operating voltage             | 24 V AC/DC ±25 %                       |
| Operating current per contact | max. 4 A                               |
| Switch off peak               | max. 55 V                              |
| Locking of ports              | M3 (recommended torque 0.4 Nm)         |
| Protection                    | IP67 inserted and tightened (EN 60529) |
| General data                  |                                        |
| Temperature range             | -25+90 °C                              |
| Commercial data               |                                        |
| country of origin             | CZ                                     |
| customs tariff number         | 85369010                               |
| minimum order quantity        | 1                                      |