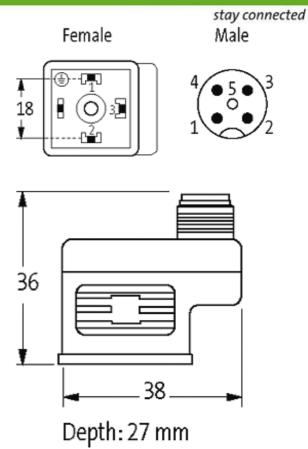

### M12 ADAPTOR ON TOP OF MSUD VALVE PLUG FORM A 18MM

Form A (18 mm) – M12, connector top entry for pressure switches LED (yellow/green) 4-pole

Plastic housings with good resistance against chemicals and oils. The resistance to aggressive media should be individually tested for your application. Further details on request.

#### **Form**

41321

| Technical Data                |                                        |
|-------------------------------|----------------------------------------|
| Operating voltage             | 24 V AC/DC ±25 %                       |
| Operating current per contact | max. 4 A                               |
| Switch off peak               | max. 55 V                              |
| Locking of ports              | M3 (recommended torque 0.4 Nm)         |
| Protection                    | IP67 inserted and tightened (EN 60529) |
| General data                  |                                        |
| Temperature range             | -25+90 °C                              |
| Commercial data               |                                        |
| country of origin             | CZ                                     |
| customs tariff number         | 85369010                               |
| minimum order quantity        | 1                                      |