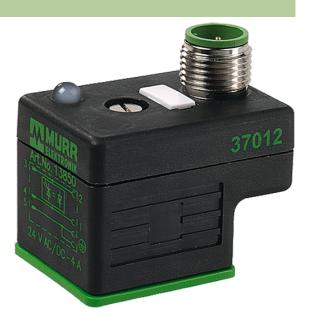

### M12 ADAPTOR ON TOP OF MSUD VALVE PLUG FORM A 18MM

Form A (18 mm) – M12, connector top entry for pressure switches LED (yellow/green) 4-pole

Plastic housings with good resistance against chemicals and oils. The resistance to aggressive media should be individually tested for your application. Further details on request.

#### Illustration

Product may differ from Image