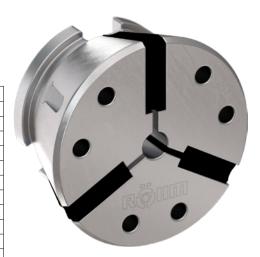

## **CAPTIS collet chuck (clamping heads)** SUITABLE FOR ALL CAPTIS CLAMPING SYSTEMS

## Execution:

- $\blacksquare$  Clamping range of  $\pm~0.5~\text{mm}$
- Hardened and ground steel segments for high
- wear resistance

| Art. no.                          | 23358 807        |
|-----------------------------------|------------------|
| Brand                             | RÖHM             |
| Manufacturer Part Number          | 1273665          |
| Size                              | 65               |
| Profile shape                     | Round and smooth |
| Clamping diameter                 | 53.5 mm          |
| Diameter                          | 80 mm            |
| Length                            | 53 mm            |
| Outer diameter                    | 99.5 mm          |
| Min./max. clamping range diameter | 8-65 mm          |
| Gross Weight                      | 1.200 kg         |
| Product Group                     | 2AK              |