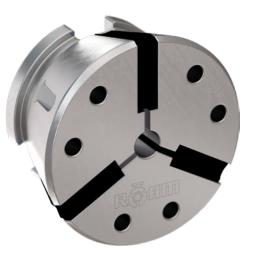

## CAPTIS collet chuck (clamping heads) SUITABLE FOR ALL CAPTIS CLAMPING SYSTEMS

## Execution:

- $\blacksquare$  Clamping range of  $\pm$  0.5 mm
- Hardened and ground steel segments for high
- wear resistance

| Art. no.                          | 23358 964        |
|-----------------------------------|------------------|
| Brand                             | RÖHM             |
| Manufacturer Part Number          | 1273928          |
| Size                              | 80               |
| Profile shape                     | Round and smooth |
| Clamping diameter                 | 49 mm            |
| Diameter                          | 94.5 mm          |
| Length                            | 53 mm            |
| Outer diameter                    | 114.5 mm         |
| Min./max. clamping range diameter | 5-80 mm          |
| Gross Weight                      | 2.000 kg         |
| Product Group                     | 2AK              |