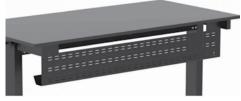

## Desk cable duct in black or white

Suitable for 1200 and 1600 mm wide desks

## Application:

Ideal for cables, multiple plugs and power supplies

## Execution:

- The cable duct partially blocks the view under the desk and thus also serves as a visual shield
- Open design, cables can be organised from the back as well as from the sides of the desk
- Completely made of steel with powder coating