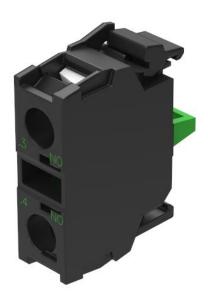

## 45-311.1X10 - Switching element

### 45-311.1X10 - Switching element

Attention: The preview is based on a sample product. This can differ from your current configuration.

#### **Attribute**

Contacts 1 NO Contact material Gold IP Protection

Operating Voltage/Current Switching current

Switching system Switching voltage Switching voltage kind of

Terminal Weight Switching rating

IP20 Terminal

Slow-make switching element

500 V AC

Screw terminal 0.01 kg 500 V AC @ 10 A

eao 🔳