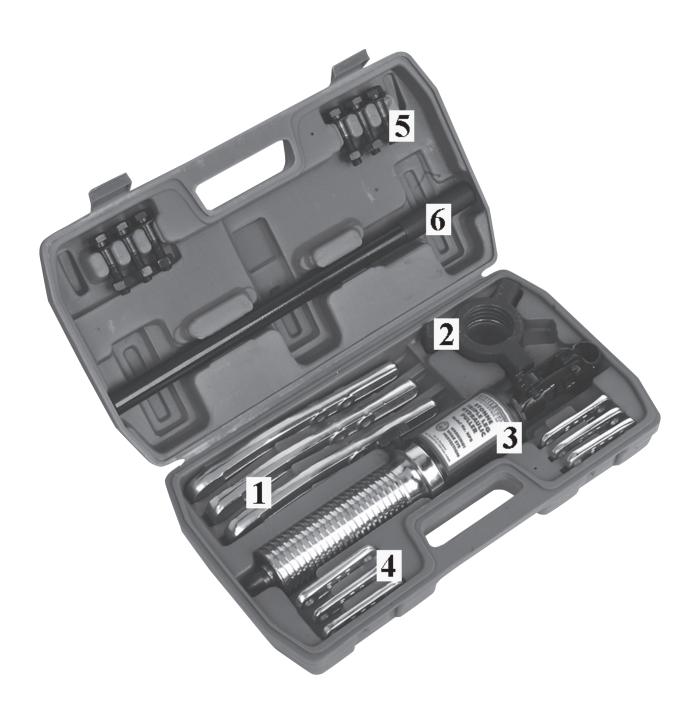

## Triple Leg Hydraulic Puller 5tonne Model No: HP5

| Item | Part No. | Description              |
|------|----------|--------------------------|
| 1    | HP5.01   | LEG 230mm(SET OF 3 LEGS) |
| 2    | HP5.02   | TRIPLE HEAD              |
| 3    | HP5.03   | RAM COMPLETE             |

| Item | Part No. | Description            |
|------|----------|------------------------|
| 4    | HP5.04   | LEG CONNECTOR 80mm     |
| 5    | HP5.05   | NUT AND BOLT(SET OF 6) |
| 6    | HP5.06   | PUMP HANDLE            |