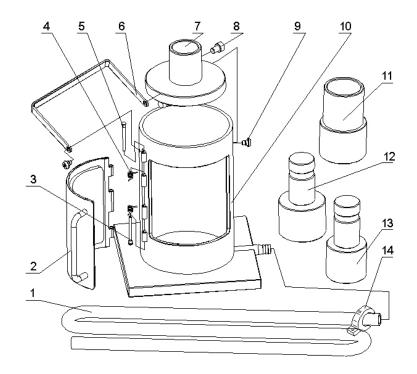

## Parts Information: **Oil Filter Crushing UnitModel No:** OFC1

| Item | Part No.  | Description                       |
|------|-----------|-----------------------------------|
| 1    | OFC1.01   | RUBBER HOSE                       |
| 2    | OFC1.02   | DOOR                              |
| 3    | OFC1.03   | PIN                               |
| 4    | OFC1.04   | SPRING                            |
| 5    | OFC1.05   | PIN                               |
| 6    | OFC1.06   | HANDLE                            |
| 7    | OFC1.07   | PUSH ROD                          |
| 8    | SCB812.SB | SOCKET HEAD CAP SCREW M8x12 BLACK |
| 9    | OFC1.09   | SCREW                             |

| Item | Part No. | Description                                            |
|------|----------|--------------------------------------------------------|
| 10   | OFC1.10  | CYLINDER BASE                                          |
| 11   | OFC1.11  | ROD                                                    |
| 12   | OFC1.12  | PUSH ROD                                               |
| 13   | OFC1.13  | PUSH ROD                                               |
| 14   | OFC1.14  | CLAMP RING                                             |
|      | OFCA50   | ADAPTOR for OIL FILTER CRUSHER 50mm dia<br>(NOT SHOWN) |
|      | OFCA60   | ADAPTOR for OIL FILTER CRUSHER 60mm dia<br>(NOT SHOWN) |