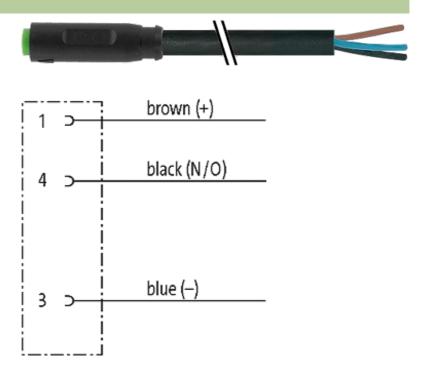

## M8 female 0° snap-in with cable

PUR 3x0.25 bk UL/CSA+drag chain 1m

M8 Male straight 3-pole Snap In

Plastic housings with good resistance against chemicals and oils. The resistance to aggressive media should be individually tested for your application. Further details on request.

#### Illustration

stay connected

# **Female**

Product may differ from Image