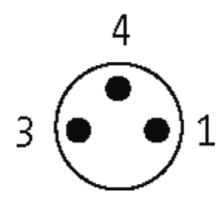

## M8 female 0° snap-in with cable

PUR 3x0.25 bk UL/CSA+drag chain 1m

M8 Male straight 3-pole Snap In

Plastic housings with good resistance against chemicals and oils. The resistance to aggressive media should be individually tested for your application. Further details on request.

#### Illustration

stay connected

# **Female**

Product may differ from Image