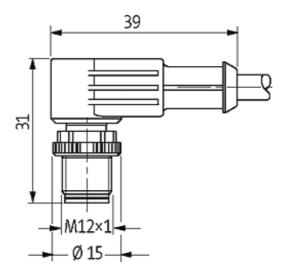

### M12 MALE 90°

PUR 5X0.34 black 5m

M12 Male 90° 5-pole

Art.-No. 7005 - M12 Lite - (plastic hexagonal screw) on request

Plastic housings with good resistance against chemicals and oils. The resistance to aggressive media should be individually tested for your application. Further details on request. Further cable lengths on request.

### Form

12121

| Technical Data                |                                                                          |
|-------------------------------|--------------------------------------------------------------------------|
| Operating voltage             | max. 125 V AC/DC                                                         |
| Operating current per contact | max. 4 A                                                                 |
| Locking of ports              | Screw thread M12 $\times$ 1 mm (recommended torque 0.6 Nm) self-securing |
| Protection                    | IP67 inserted and tightened (EN 60529)                                   |
| Cables                        |                                                                          |