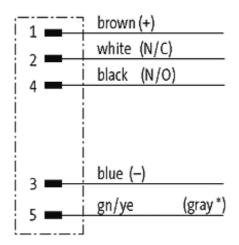

#### Illustration

(\* for cable type 126 and 732)

stay connected

|                             | , HOLDEN # IS CONTROL OF THE CONTROL |
|-----------------------------|--------------------------------------------------------------------------------------------------------------------------------------------------------------------------------------------------------------------------------------------------------------------------------------------------------------------------------------------------------------------------------------------------------------------------------------------------------------------------------------------------------------------------------------------------------------------------------------------------------------------------------------------------------------------------------------------------------------------------------------------------------------------------------------------------------------------------------------------------------------------------------------------------------------------------------------------------------------------------------------------------------------------------------------------------------------------------------------------------------------------------------------------------------------------------------------------------------------------------------------------------------------------------------------------------------------------------------------------------------------------------------------------------------------------------------------------------------------------------------------------------------------------------------------------------------------------------------------------------------------------------------------------------------------------------------------------------------------------------------------------------------------------------------------------------------------------------------------------------------------------------------------------------------------------------------------------------------------------------------------------------------------------------------------------------------------------------------------------------------------------------------|
| Cable number                | 625                                                                                                                                                                                                                                                                                                                                                                                                                                                                                                                                                                                                                                                                                                                                                                                                                                                                                                                                                                                                                                                                                                                                                                                                                                                                                                                                                                                                                                                                                                                                                                                                                                                                                                                                                                                                                                                                                                                                                                                                                                                                                                                            |
| No./diameter of wires       | 5 × 0.34 mm²                                                                                                                                                                                                                                                                                                                                                                                                                                                                                                                                                                                                                                                                                                                                                                                                                                                                                                                                                                                                                                                                                                                                                                                                                                                                                                                                                                                                                                                                                                                                                                                                                                                                                                                                                                                                                                                                                                                                                                                                                                                                                                                   |
| Wire isolation              | PVC (br, wh, bl, bk, gnye)                                                                                                                                                                                                                                                                                                                                                                                                                                                                                                                                                                                                                                                                                                                                                                                                                                                                                                                                                                                                                                                                                                                                                                                                                                                                                                                                                                                                                                                                                                                                                                                                                                                                                                                                                                                                                                                                                                                                                                                                                                                                                                     |
| C-track properties          | 2 Mio.                                                                                                                                                                                                                                                                                                                                                                                                                                                                                                                                                                                                                                                                                                                                                                                                                                                                                                                                                                                                                                                                                                                                                                                                                                                                                                                                                                                                                                                                                                                                                                                                                                                                                                                                                                                                                                                                                                                                                                                                                                                                                                                         |
| Jacket Color                | black                                                                                                                                                                                                                                                                                                                                                                                                                                                                                                                                                                                                                                                                                                                                                                                                                                                                                                                                                                                                                                                                                                                                                                                                                                                                                                                                                                                                                                                                                                                                                                                                                                                                                                                                                                                                                                                                                                                                                                                                                                                                                                                          |
| Shore hardness outer jacket | 85 ± 5A                                                                                                                                                                                                                                                                                                                                                                                                                                                                                                                                                                                                                                                                                                                                                                                                                                                                                                                                                                                                                                                                                                                                                                                                                                                                                                                                                                                                                                                                                                                                                                                                                                                                                                                                                                                                                                                                                                                                                                                                                                                                                                                        |
| Material (jacket)           | PUR/PVC (UL/CSA)                                                                                                                                                                                                                                                                                                                                                                                                                                                                                                                                                                                                                                                                                                                                                                                                                                                                                                                                                                                                                                                                                                                                                                                                                                                                                                                                                                                                                                                                                                                                                                                                                                                                                                                                                                                                                                                                                                                                                                                                                                                                                                               |
| Outer diameter              | approx. 5.9 mm                                                                                                                                                                                                                                                                                                                                                                                                                                                                                                                                                                                                                                                                                                                                                                                                                                                                                                                                                                                                                                                                                                                                                                                                                                                                                                                                                                                                                                                                                                                                                                                                                                                                                                                                                                                                                                                                                                                                                                                                                                                                                                                 |
| Bend radius (fixed)         | 10 × outer Ø                                                                                                                                                                                                                                                                                                                                                                                                                                                                                                                                                                                                                                                                                                                                                                                                                                                                                                                                                                                                                                                                                                                                                                                                                                                                                                                                                                                                                                                                                                                                                                                                                                                                                                                                                                                                                                                                                                                                                                                                                                                                                                                   |
| Bend radius (moving)        | 15 × outer Ø                                                                                                                                                                                                                                                                                                                                                                                                                                                                                                                                                                                                                                                                                                                                                                                                                                                                                                                                                                                                                                                                                                                                                                                                                                                                                                                                                                                                                                                                                                                                                                                                                                                                                                                                                                                                                                                                                                                                                                                                                                                                                                                   |
| Temperature range (fixed)   | -30+80 °C                                                                                                                                                                                                                                                                                                                                                                                                                                                                                                                                                                                                                                                                                                                                                                                                                                                                                                                                                                                                                                                                                                                                                                                                                                                                                                                                                                                                                                                                                                                                                                                                                                                                                                                                                                                                                                                                                                                                                                                                                                                                                                                      |
| Temperature range (mobile)  | -5+80 °C                                                                                                                                                                                                                                                                                                                                                                                                                                                                                                                                                                                                                                                                                                                                                                                                                                                                                                                                                                                                                                                                                                                                                                                                                                                                                                                                                                                                                                                                                                                                                                                                                                                                                                                                                                                                                                                                                                                                                                                                                                                                                                                       |
| General data                |                                                                                                                                                                                                                                                                                                                                                                                                                                                                                                                                                                                                                                                                                                                                                                                                                                                                                                                                                                                                                                                                                                                                                                                                                                                                                                                                                                                                                                                                                                                                                                                                                                                                                                                                                                                                                                                                                                                                                                                                                                                                                                                                |
| Temperature range           | -25+85 °C, depending on cable quality                                                                                                                                                                                                                                                                                                                                                                                                                                                                                                                                                                                                                                                                                                                                                                                                                                                                                                                                                                                                                                                                                                                                                                                                                                                                                                                                                                                                                                                                                                                                                                                                                                                                                                                                                                                                                                                                                                                                                                                                                                                                                          |
| Commercial data             |                                                                                                                                                                                                                                                                                                                                                                                                                                                                                                                                                                                                                                                                                                                                                                                                                                                                                                                                                                                                                                                                                                                                                                                                                                                                                                                                                                                                                                                                                                                                                                                                                                                                                                                                                                                                                                                                                                                                                                                                                                                                                                                                |
| country of origin           | CZ                                                                                                                                                                                                                                                                                                                                                                                                                                                                                                                                                                                                                                                                                                                                                                                                                                                                                                                                                                                                                                                                                                                                                                                                                                                                                                                                                                                                                                                                                                                                                                                                                                                                                                                                                                                                                                                                                                                                                                                                                                                                                                                             |
| customs tariff number       | 85444290                                                                                                                                                                                                                                                                                                                                                                                                                                                                                                                                                                                                                                                                                                                                                                                                                                                                                                                                                                                                                                                                                                                                                                                                                                                                                                                                                                                                                                                                                                                                                                                                                                                                                                                                                                                                                                                                                                                                                                                                                                                                                                                       |
| minimum order quantity      | 1                                                                                                                                                                                                                                                                                                                                                                                                                                                                                                                                                                                                                                                                                                                                                                                                                                                                                                                                                                                                                                                                                                                                                                                                                                                                                                                                                                                                                                                                                                                                                                                                                                                                                                                                                                                                                                                                                                                                                                                                                                                                                                                              |