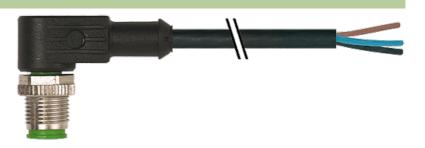

### M12 MALE 90°

PUR 5X0.34 black 5m

M12 Male 90° 5-pole

Art.-No. 7005 - M12 Lite - (plastic hexagonal screw) on request

Plastic housings with good resistance against chemicals and oils. The resistance to aggressive media should be individually tested for your application. Further details on request. Further cable lengths on request.

#### Illustration

(\* for cable type 126 and 732)

stay connected

# Male

Product may differ from Image