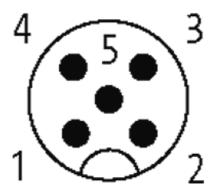

#### Illustration

(\* for cable type 126 and 732)

stay connected

### Form

12121

| Technical Data                |                                                                          |
|-------------------------------|--------------------------------------------------------------------------|
| Operating voltage             | max. 125 V AC/DC                                                         |
| Operating current per contact | max. 4 A                                                                 |
| Locking of ports              | Screw thread M12 $\times$ 1 mm (recommended torque 0.6 Nm) self-securing |
| Protection                    | IP67 inserted and tightened (EN 60529)                                   |
| Cables                        |                                                                          |