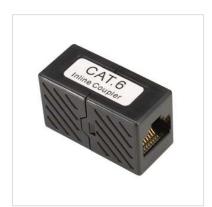

## ROLINE RJ-45 Modular Coupler, Cat.6, UTP, black

Product No. 21.17.3043 **Politic**Manufacturer ROLINE

Manufacturer No. 21.17.3043

**EAN (single piece)** 7611990173631

- Unshielded in plastic housing
- The couplers are able to extend Cat.6 cables
- All couplers with eight contacts, 1:1 connected

## **Remark: Picture similar**

| Technical specifications |                           |
|--------------------------|---------------------------|
| Manufacturer             | ROLINE                    |
| Product group            | Connection technology TP  |
| Product type             | RJ-45 Implementing clutch |
| Colour                   | black                     |
| Shield type              | UTP                       |
| Transfer quality         | Cat6 / Class E            |
| Quantity of ports        | 2 x RJ-45                 |
| Assignment               | EIA/TIA 568A              |
| Material (casing)        | plastic                   |
| separate strain relief   | No                        |
| Connection direction     | Straight                  |
|                          |                           |