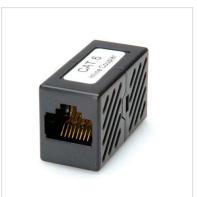

## ROLINE RJ-45 Modular Coupler, Cat.6, UTP, black

Product No. 21.17.3043 **Politic**Manufacturer ROLINE

Manufacturer No. 21.17.3043

**EAN (single piece)** 7611990173631

- Unshielded in plastic housing
- The couplers are able to extend Cat.6 cables
- All couplers with eight contacts, 1:1 connected

## **Remark: Picture similar**

| Technical specifications |                           |
|--------------------------|---------------------------|
| Manufacturer             | ROLINE                    |
| Product group            | Connection technology TP  |
| Product type             | RJ-45 Implementing clutch |
| Colour                   | black                     |
| Shield type              | UTP                       |
| Transfer quality         | Cat6 / Class E            |
| Quantity of ports        | 2 x RJ-45                 |
| Assignment               | EIA/TIA 568A              |
| Material (casing)        | plastic                   |
| separate strain relief   | No                        |
| Connection direction     | Straight                  |
|                          |                           |