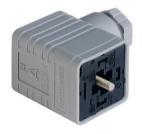

## GDM 3009 grau/grey

Industrial Connectors:Rectangular connectors GDM-series:Type AEN 175301-803 (DIN 43650) / ISO 4400:Cable socket, self-assembly

| Product description  |                                          |
|----------------------|------------------------------------------|
| Description          | cable socket with central screw M 3 x 35 |
| Туре                 | GDM 3009 grau/grey                       |
| Order No.            | 931 969-106                              |
| Other standard types | black housing,<br>Order no. 931 969-100  |
| Number of contacts   | 3 + PE                                   |
| Cable gland          | PG 9                                     |
| Conductor size       | max. 1.5 mm <sup>2</sup>                 |
| Standard             | DIN EN 175 301-803-A                     |
| Housing Color        | grau                                     |
| Construction type    | Ā                                        |
| Drawing              |                                          |