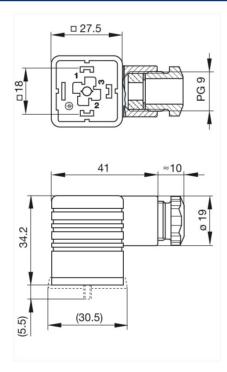

## GDM 3009 grau/grey

Industrial Connectors:Rectangular connectors GDM-series:Type AEN 175301-803 (DIN 43650) / ISO 4400:Cable socket, self-assembly

| Product description  |                                          |
|----------------------|------------------------------------------|
| Description          | cable socket with central screw M 3 x 35 |
| Туре                 | GDM 3009 grau/grey                       |
| Order No.            | 931 969-106                              |
| Other standard types | black housing,<br>Order no. 931 969-100  |
| Number of contacts   | 3 + PE                                   |
| Cable gland          | PG 9                                     |
| Conductor size       | max. 1.5 mm <sup>2</sup>                 |
| Standard             | DIN EN 175 301-803-A                     |
| Housing Color        | grau                                     |
| Construction type    | Ā                                        |
| Drawing              |                                          |

| Technical data      |                                  |
|---------------------|----------------------------------|
| Pin dimensions      | 6.3 mm x 0.8 mm, 4.8 mm x 0.8 mm |
| Rated voltage       | AC/DC 250 V                      |
| Rated current       | 16 A                             |
| Contact resistance  | <= 4 mOhm                        |
| Type of termination | screw                            |
| Suitable cables     | 4.5 mm to 7 mm diameter          |