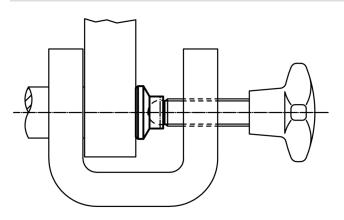

ub> | ensions<br>e<br>~ | h <sub>1</sub> | h <sub>2</sub> | Load capacity<br>for static load<br>max. | For grub screws<br>EH 22570. | min. | max. | Ă   | Art. No.   |
|------|-----|------------------------|-------------------|----------------|----------------|------------------------------------------|------------------------------|------|------|-----|------------|
| [mm] |     |                        |                   |                |                | [kN]                                     | [mm]                         | [°C] |      | [g] |            |
| 15   | 4.5 | 8.6                    | 3.6               | 7.6            | 2.5            | 3.5                                      | M6                           | -30  | 80   | 1.1 | 22570.0014 |

### **Application example**



### Compliance

### **RoHS compliant**

Compliant according to Directive 2011/65/EU and Directive 2015/863

### Does not contain SVHC substances

No SVHC substances with more than 0.1% w/w contained - SVHC list [REACH] as of 10.06.2022

# Does not contain Proposition 65 substances

No Proposition 65 substances included https://www.P65Warnings.ca.gov/

#### Free from Conflict Minerals

This product does not contain any substances designated as "conflict minerals" such as tantalum, tin, gold or tungsten from the Democratic Republic of Congo or adjacent countries.