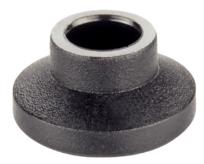

# Thrust Pads • plastic 22570.0014

### **Product Description**

The plastic thrust pads (EH 22570.) can be combined with ball-headed grub screws (EH 22570.).

#### Material

• Thermoplastic POM, black, dull