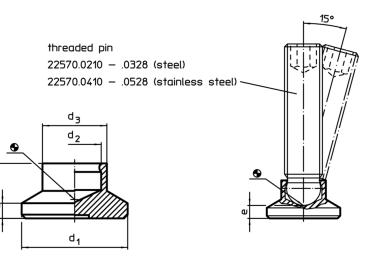

### Drawing

ŕ

## Order information

| d1   | d2  | Dime<br>d <sub>3</sub> | ensions<br>e<br>~ | h <sub>1</sub> | h <sub>2</sub> | Load capacity<br>for static load<br>max. | For grub screws<br>EH 22570. | min. | max. | Ă   | Art. No.   |
|------|-----|------------------------|-------------------|----------------|----------------|------------------------------------------|------------------------------|------|------|-----|------------|
| [mm] |     |                        |                   |                |                | [kN]                                     | [mm]                         | [°C] |      | [g] |            |
| 15   | 4.5 | 8.6                    | 3.6               | 7.6            | 2.5            | 3.5                                      | M6                           | -30  | 80   | 1.1 | 22570.0014 |