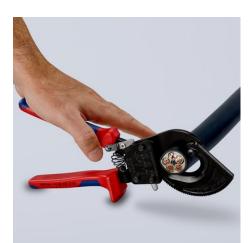

#### Cable Cutter

(ratchet action)

- Fixed handle with support area for putting down the pliers when cutting
- For cutting copper and aluminium single conductors as well as multiple stranded cables
- Not suitable for steel wire, wire ropes and fine-stranded (highly flexible) conductors
- Precision-ground, hardened blades
- Clean and smooth cut without crushing and deformation
- One-hand operation using ratchet principle
- Little handforce required due to very high transmission ratio
- Two-stage ratchet drive for easy cutting
  Simple handling as a result of low weight and compact of
- Simple handling as a result of low weight and compact design can be used even in confined areas
- Pinch guard prevents operators' fingers being pinched
- High-grade special tool steel, forged, oil-hardened