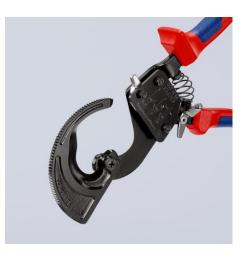

#### Cable Cutter

(ratchet action)

- Fixed handle with support area for putting down the pliers when cutting
- For cutting copper and aluminium single conductors as well as multiple stranded cables
- Not suitable for steel wire, wire ropes and fine-stranded (highly flexible) conductors
- Precision-ground, hardened blades
- Clean and smooth cut without crushing and deformation
- One-hand operation using ratchet principle
- Little handforce required due to very high transmission ratio
- Two-stage ratchet drive for easy cutting
  Simple handling as a result of low weight and compact of
- Simple handling as a result of low weight and compact design can be used even in confined areas
- Pinch guard prevents operators' fingers being pinched
- High-grade special tool steel, forged, oil-hardened