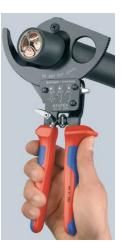

#### Cable Cutter

(ratchet action)

- Fixed handle with support area for putting down the pliers when cutting
- For cutting copper and aluminium single conductors as well as multiple stranded cables
- Not suitable for steel wire, wire ropes and fine-stranded (highly flexible) conductors
- Precision-ground, hardened blades
- Clean and smooth cut without crushing and deformation
- One-hand operation using ratchet principle
- Little handforce required due to very high transmission ratio
- Two-stage ratchet drive for easy cutting
  Simple handling as a result of low weight and compact of
- Simple handling as a result of low weight and compact design can be used even in confined areas
- Pinch guard prevents operators' fingers being pinched
- High-grade special tool steel, forged, oil-hardened