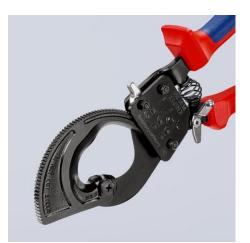

#### Cable Cutter

(ratchet action)

- Fixed handle with support area for putting down the pliers when cutting
- For cutting copper and aluminium single conductors as well as multiple stranded cables
- Not suitable for steel wire, wire ropes and fine-stranded (highly flexible) conductors
- Precision-ground, hardened blades
- Clean and smooth cut without crushing and deformation
- One-hand operation using ratchet principle
- Little handforce required due to very high transmission ratio
- Two-stage ratchet drive for easy cutting
  Simple handling as a result of low weight and compact of
- Simple handling as a result of low weight and compact design can be used even in confined areas
- Pinch guard prevents operators' fingers being pinched
- High-grade special tool steel, forged, oil-hardened