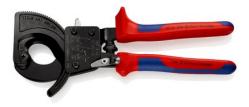

#### Cable Cutter

(ratchet action)

- Fixed handle with support area for putting down the pliers when cutting
- For cutting copper and aluminium single conductors as well as multiple stranded cables
- Not suitable for steel wire, wire ropes and fine-stranded (highly flexible) conductors
- Precision-ground, hardened blades
- Clean and smooth cut without crushing and deformation
- One-hand operation using ratchet principle
- Little handforce required due to very high transmission ratio
- Two-stage ratchet drive for easy cutting
  Simple handling as a result of low weight and compact of
- Simple handling as a result of low weight and compact design can be used even in confined areas
- Pinch guard prevents operators' fingers being pinched
- High-grade special tool steel, forged, oil-hardened

#### General

| Article No.                                          | 95 31 250                  |
|------------------------------------------------------|----------------------------|
| EAN                                                  | 4003773043935              |
| Pliers                                               | black lacquered            |
| Handles                                              | with multi-component grips |
| Weight                                               | 676 g                      |
| Dimensions                                           | 250 x 77 x 22 mm           |
| REACH compliant                                      | does not contain SVHC      |
| RoHS compliant                                       | not applicable             |
| Technical details                                    |                            |
| Cutting capacity copper cable, multiple-<br>stranded | 240 mm <sup>2</sup>        |
| Cutting capacity copper cable, multiple-<br>stranded | Ø 32 mm                    |
| МСМ                                                  | 500                        |