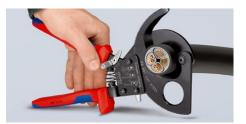

#### Cable Cutter

(ratchet action)

- Fixed handle with support area for putting down the pliers when cutting
- For cutting copper and aluminium single conductors as well as multiple stranded cables
- Not suitable for steel wire, wire ropes and fine-stranded (highly flexible) conductors
- Precision-ground, hardened blades
- Clean and smooth cut without crushing and deformation
- One-hand operation using ratchet principle
- Little handforce required due to very high transmission ratio
- Two-stage ratchet drive for easy cutting
  Simple handling as a result of low weight and compact of
- Simple handling as a result of low weight and compact design can be used even in confined areas
- Pinch guard prevents operators' fingers being pinched
- High-grade special tool steel, forged, oil-hardened