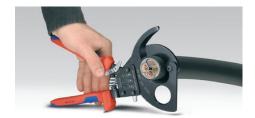

#### Cable Cutter

(ratchet action)

- Fixed handle with support area for putting down the pliers when cutting
- For cutting copper and aluminium single conductors as well as multiple stranded cables
- Not suitable for steel wire, wire ropes and fine-stranded (highly flexible) conductors
- Precision-ground, hardened blades
- Clean and smooth cut without crushing and deformation
- One-hand operation using ratchet principle
- Little handforce required due to very high transmission ratio
- Two-stage ratchet drive for easy cutting
  Simple handling as a result of low weight and compact of
- Simple handling as a result of low weight and compact design can be used even in confined areas
- Pinch guard prevents operators' fingers being pinched
- High-grade special tool steel, forged, oil-hardened