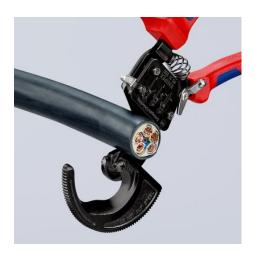

#### Cable Cutter

(ratchet action)

- Fixed handle with support area for putting down the pliers when cutting
- For cutting copper and aluminium single conductors as well as multiple stranded cables
- Not suitable for steel wire, wire ropes and fine-stranded (highly flexible) conductors
- Precision-ground, hardened blades
- Clean and smooth cut without crushing and deformation
- One-hand operation using ratchet principle
- Little handforce required due to very high transmission ratio
- Two-stage ratchet drive for easy cutting
  Simple handling as a result of low weight and compact of
- Simple handling as a result of low weight and compact design can be used even in confined areas
- Pinch guard prevents operators' fingers being pinched
- High-grade special tool steel, forged, oil-hardened