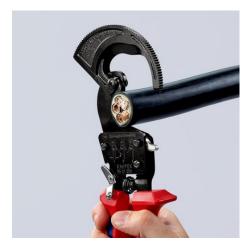

#### Cable Cutter

(ratchet action)

- Fixed handle with support area for putting down the pliers when cutting
- For cutting copper and aluminium single conductors as well as multiple stranded cables
- Not suitable for steel wire, wire ropes and fine-stranded (highly flexible) conductors
- Precision-ground, hardened blades
- Clean and smooth cut without crushing and deformation
- One-hand operation using ratchet principle
- Little handforce required due to very high transmission ratio
- Two-stage ratchet drive for easy cutting
  Simple handling as a result of low weight and compact of
- Simple handling as a result of low weight and compact design can be used even in confined areas
- Pinch guard prevents operators' fingers being pinched
- High-grade special tool steel, forged, oil-hardened