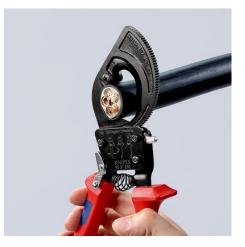

#### Cable Cutter

(ratchet action)

- Fixed handle with support area for putting down the pliers when cutting
- For cutting copper and aluminium single conductors as well as multiple stranded cables
- Not suitable for steel wire, wire ropes and fine-stranded (highly flexible) conductors
- Precision-ground, hardened blades
- Clean and smooth cut without crushing and deformation
- One-hand operation using ratchet principle
- Little handforce required due to very high transmission ratio
- Two-stage ratchet drive for easy cutting
  Simple handling as a result of low weight and compact of
- Simple handling as a result of low weight and compact design can be used even in confined areas
- Pinch guard prevents operators' fingers being pinched
- High-grade special tool steel, forged, oil-hardened