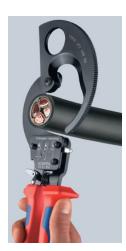

#### Cable Cutter

(ratchet action)

- Fixed handle with support area for putting down the pliers when cutting
- For cutting copper and aluminium single conductors as well as multiple stranded cables
- Not suitable for steel wire, wire ropes and fine-stranded (highly flexible) conductors
- Precision-ground, hardened blades
- Clean and smooth cut without crushing and deformation
- One-hand operation using ratchet principle
- Little handforce required due to very high transmission ratio
- Two-stage ratchet drive for easy cutting
  Simple handling as a result of low weight and compact of
- Simple handling as a result of low weight and compact design can be used even in confined areas
- Pinch guard prevents operators' fingers being pinched
- High-grade special tool steel, forged, oil-hardened