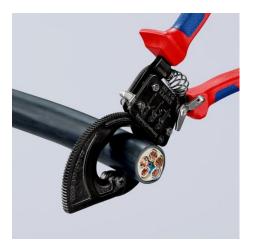

#### Cable Cutter

(ratchet action)

- Fixed handle with support area for putting down the pliers when cutting
- For cutting copper and aluminium single conductors as well as multiple stranded cables
- Not suitable for steel wire, wire ropes and fine-stranded (highly flexible) conductors
- Precision-ground, hardened blades
- Clean and smooth cut without crushing and deformation
- One-hand operation using ratchet principle
- Little handforce required due to very high transmission ratio
- Two-stage ratchet drive for easy cutting
  Simple handling as a result of low weight and compact of
- Simple handling as a result of low weight and compact design can be used even in confined areas
- Pinch guard prevents operators' fingers being pinched
- High-grade special tool steel, forged, oil-hardened

#### General

| Article No.                                          | 95 31 250                  |
|------------------------------------------------------|----------------------------|
| EAN                                                  | 4003773043935              |
| Pliers                                               | black lacquered            |
| Handles                                              | with multi-component grips |
| Weight                                               | 676 g                      |
| Dimensions                                           | 250 x 77 x 22 mm           |
| REACH compliant                                      | does not contain SVHC      |
| RoHS compliant                                       | not applicable             |
| Technical details                                    |                            |
| Cutting capacity copper cable, multiple-<br>stranded | 240 mm <sup>2</sup>        |
| Cutting capacity copper cable, multiple-<br>stranded | Ø 32 mm                    |
| МСМ                                                  | 500                        |