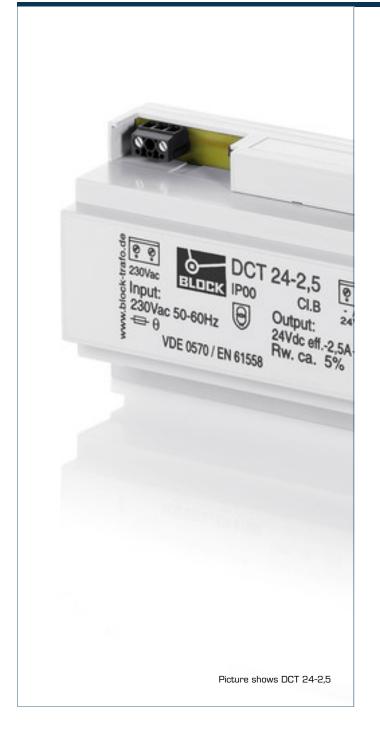

## Single-phase, non-stabilized DC power supply **DCT 24-0,5**

# Single-phase, non-stabilized DC power supply **DCT 24-0,5**