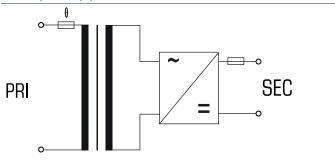

#### Standards

Non-stabilised dc power supply / Safety isolating transformer to VDE 0570 part 2-6, EN 61558-2-6, IEC 61558-2-6

#### Advantages

Thermal fuse in the input and a fuse protection for the output

Separate windings

Capacitor switching at the output

Permanent corrosion protection, high insulation value and maximum electrical reliability thanks to XtraDenseFill resin encapsulation