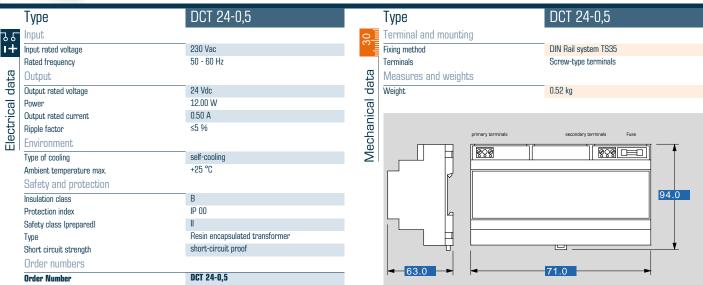

#### Standards

Non-stabilised dc power supply / Safety isolating transformer to VDE 0570 part 2-6, EN 61558-2-6, IEC 61558-2-6

#### Advantages

Thermal fuse in the input and a fuse protection for the output

Separate windings

Capacitor switching at the output

Permanent corrosion protection, high insulation value and maximum electrical reliability thanks to XtraDenseFill resin encapsulation

Robust plastic housing for rail mounting, e.g. in consumer units or meter mounting boards

### Applications

Robust DC power supply is concentrated on the core task of voltage and power supply. Flat step profile optimized for installation in control panels in building automation.