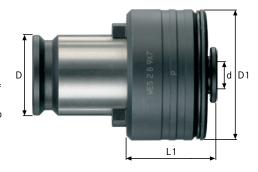

### Delivery:

1x quick-change insert with safety clutch.

| Art. no.                  | 21566 140 |  |
|---------------------------|-----------|--|
| Brand                     | ORION     |  |
| Manufacturer Part Number  | 21566140  |  |
| Shank diameter            | 8 mm      |  |
| Square shank on screw tap | 6.2       |  |
| Outer diameter            | 32 mm     |  |
| Collar width              | 25 mm     |  |
| Diameter                  | 19 mm     |  |
| Gross Weight              | 0.153 kg  |  |
| Product Group             | 295       |  |