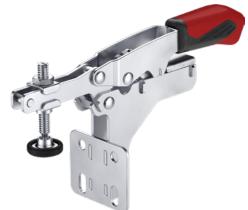

## horizontal clamp with variable clamping height

with open clamping arm and angular base

## Application:

 $\label{lem:continuous} \mbox{Quick-action clamp with infinitely adjustable balancing function for workpieces with different clamping widths.}$ 

## Version:

- galvanised and passivated.
- ergonomic, oil-resistant handle with large hand rest and soft components.
- protection against the loss of the clamping screw on the end of the clamping arm.
  complete with zinc-plated clamping bolt
- Size 20 clamping bolt M6 x 40 mm
- Size 50 clamping bolt M8 x 55 mm

## Advantage:

- variable clamping height, for clamping different workpieces
- used for small lot sizes
- infinitely adjustable clamping force
- ergonomic 2 component handle
- protection against loss on clamping arm