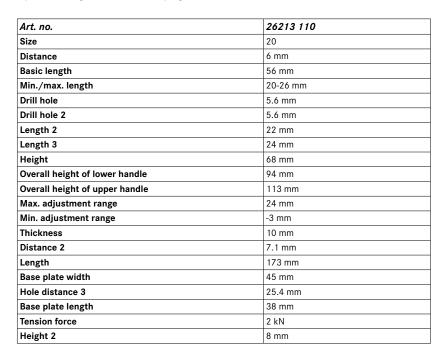

## horizontal clamp with variable clamping height

with open clamping arm and angular base

## Application:

 $\label{lem:continuous} \mbox{Quick-action clamp with infinitely adjustable balancing function for workpieces with different clamping widths.}$ 

## Version:

- galvanised and passivated.
- ergonomic, oil-resistant handle with large hand rest and soft components.
- protection against the loss of the clamping screw on the end of the clamping arm.
  complete with zinc-plated clamping bolt
- Size 20 clamping bolt M6 x 40 mm
- Size 50 clamping bolt M8 x 55 mm

## Advantage:

- variable clamping height, for clamping different workpieces
- used for small lot sizes
- infinitely adjustable clamping force
- ergonomic 2 component handle
- protection against loss on clamping arm