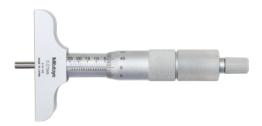

Depth calliper interchangeable measuring needles

## Application:

For measuring bore depths and shoulders.

## Execution:

- Measuring faces, hardened, precision-ground, micro-lapped
- provide a wide measuring range in 25-mm increments
- Locking mechanism
- Ratchet stop ensures constant measuring force
- Scale drum and sleeve, semi-gloss chrome-plated, diameter 18 mm