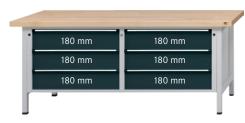

## Workbench, series VX 2000 with XL drawers Universal coating 2000 mm, 6 drawers with full extension

## Execution:

- Solidly welded steel sheet construction
- Base made of square-section steel tube 45 x 45 x 2 mm, with level compensation
- XL drawers with 100% full extension, 3 drawers on the left and right, 3 x front height 180

| Art. no.                                                        | 50206 305           |
|-----------------------------------------------------------------|---------------------|
| Brand                                                           | ANKE                |
| Manufacturer Part Number                                        | 999.018.0011        |
| Number of drawers                                               | 6 PCS               |
| Working height                                                  | 850 mm              |
| Worktop width                                                   | 2000 mm             |
| Worktop height                                                  | 50 mm               |
| Pullout type                                                    | Full extension      |
| Worktop depth                                                   | 800 mm              |
| Colour of front                                                 | Optional            |
| Cabinet colour                                                  | Optional            |
| Drawer surface                                                  | 0.45 m <sup>2</sup> |
| With single pull-out safety brake                               | Yes                 |
| Levelling                                                       | Yes                 |
| Lock type                                                       | DOM® locking system |
| Drawer front height                                             | 6 x 180 mm          |
| Surface                                                         | Powder-coated       |
| Drawer width (inner dimension)                                  | 750 mm              |
| Drawer width (inner dimension) x drawer depth (inner dimension) | 750 x 600 mm        |
| Load-carrying capacity                                          | 1500 kg             |
| Drawer depth (inner dimension)                                  | 600 mm              |
| Load-carrying capacity per drawer                               | 100 kg              |
| Material of worktop                                             | Universal covering  |
| Central locking                                                 | Yes                 |
| Gross Weight                                                    | 198.000 kg          |
| Product Group                                                   | 502                 |