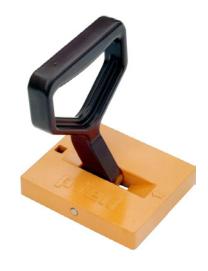

## Manual pick-up magnet Permanently high magnetic force

## Application:

For the safe manual transport of sheet metal and steel parts.

## Version:

- Ref. no. 010 for thin sheets and small pieces.
- Ref. no. 020 particularly for medium- and large-sized sheets (most popular model).
- Ref. no. 030 for thick plates, heavily scaled plates, heavy workpieces.

## Advantage:

- Entirely maintenance-free
- Permanently high magnetic force
- No magnetisation of workpieces

| Art. no.               | 77350 030 |
|------------------------|-----------|
| Load-carrying capacity | 300 kg    |
| Surface area length    | 160 mm    |
| Surface area width     | 180 mm    |