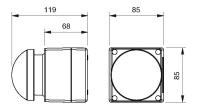

witch

### 45-481.2810 - Palm Switch



Attention: The preview is based on a sample product. This can differ from your current configuration.

### Mounting

Design

raised

**Front** Front shape Front dimension

Other Attributes Weight

## **Operating-/Indication part**

Lens optics Lens material Lens colour Lens profile Lens illumination

#### **IP-Rating**

Front protection

#### Actuator

Switching action Housing material Housing colour

#### Switching element

max. number of switching elements Switching system

## Function

Palm Switch

round 85 x 85 mm

0,642 kg

opaque Plastic black Mushroom non-illuminative

IP66, IP67, IP69K

Momentary Metal grey

3

Slow-make switching element



# EAO – Your Expert Partner for Human Machine Interfaces

# 45-481.2810 - Palm Switch

## Dimensions