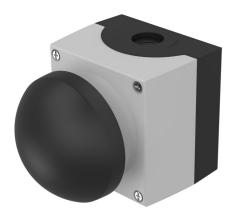

## Function

Palm Switch

round 85 x 85 mm

0,642 kg

opaque Plastic black Mushroom non-illuminative

IP66, IP67, IP69K

Momentary Metal grey

3