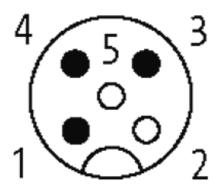

## MOSA M12 MALE 0° FIELD-WIREABLE (IDC)

3-pol. 0.5...1.0mm<sup>2</sup>

Male straight

3-pole

Connection cross section: 0.5...1.0 mm<sup>2</sup>

Art.-No. 7005 - M12 Lite - (plastic hexagonal screw) on request

### Form

12501

| Technical Data                 |                                                                          |
|--------------------------------|--------------------------------------------------------------------------|
| Operating voltage              | max. 32 V AC/DC                                                          |
| Operating current per contact  | max. 4 A                                                                 |
| Connection cross section       | 0.51.0 mm <sup>2</sup> (conductor diameter min. 0.1 mm)                  |
| Sealing range (cable diameter) | 5.58 mm                                                                  |
| Wire isolation                 | PVC, PP, TPE                                                             |
| Outer wire diameter            | 1.62.0 mm                                                                |
| Locking of ports               | Screw thread M12 $\times$ 1 mm (recommended torque 0.6 Nm) self-securing |
| Protection                     | IP67 inserted and tightened (EN 60529)                                   |
| General data                   |                                                                          |
| Temperature range              | -25+85 °C                                                                |
| Dimensions H × W × D           | 57.3×22×22 mm                                                            |
| Commercial data                |                                                                          |