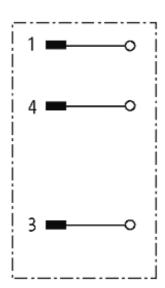

## MOSA M12 MALE 0° FIELD-WIREABLE (IDC)

3-pol. 0.5...1.0mm<sup>2</sup>

Male straight

3-pole

Connection cross section: 0.5...1.0 mm<sup>2</sup>

Art.-No. 7005 - M12 Lite - (plastic hexagonal screw) on request