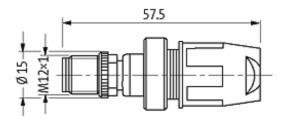

### Form

12501

| Technical Data                 |                                                                          |
|--------------------------------|--------------------------------------------------------------------------|
| Operating voltage              | max. 32 V AC/DC                                                          |
| Operating current per contact  | max. 4 A                                                                 |
| Connection cross section       | 0.51.0 mm <sup>2</sup> (conductor diameter min. 0.1 mm)                  |
| Sealing range (cable diameter) | 5.58 mm                                                                  |
| Wire isolation                 | PVC, PP, TPE                                                             |
| Outer wire diameter            | 1.62.0 mm                                                                |
| Locking of ports               | Screw thread M12 $\times$ 1 mm (recommended torque 0.6 Nm) self-securing |
| Protection                     | IP67 inserted and tightened (EN 60529)                                   |
| General data                   |                                                                          |
| Temperature range              | -25+85 °C                                                                |
| Dimensions H × W × D           | 57.3×22×22 mm                                                            |
| Commercial data                |                                                                          |