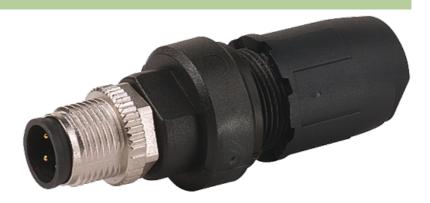

stay connected

## MOSA M12 MALE 0° FIELD-WIREABLE (IDC)

3-pol. 0.5...1.0mm<sup>2</sup>

Male straight

3-pole

Connection cross section: 0.5...1.0 mm<sup>2</sup>

Art.-No. 7005 - M12 Lite - (plastic hexagonal screw) on request

Plastic housings with good resistance against chemicals and oils. The resistance to aggressive media should be individually tested for your application. Further details on request.

### **Link to Product**

#### Illustration







stay connected

# Male





Product may differ from Image

### **Approvals**



### Form

12501

| Technical Data                 |                                                                          |
|--------------------------------|--------------------------------------------------------------------------|
| Operating voltage              | max. 32 V AC/DC                                                          |
| Operating current per contact  | max. 4 A                                                                 |
| Connection cross section       | 0.51.0 mm <sup>2</sup> (conductor diameter min. 0.1 mm)                  |
| Sealing range (cable diameter) | 5.58 mm                                                                  |
| Wire isolation                 | PV