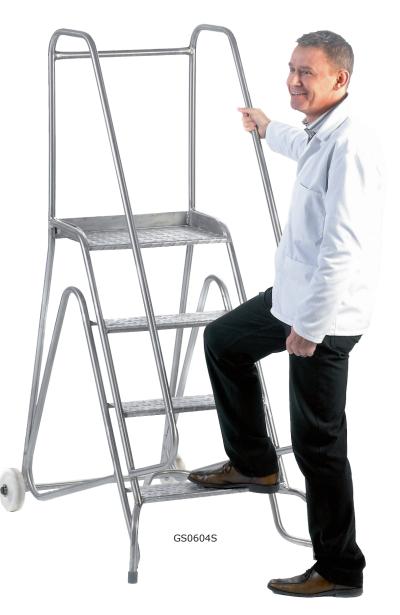

## FORT® ARROW STAINLESS STEEL MOBILE STEPS BS EN 131 PROFESSIONAL

## Certified to BS EN 131 Professional

Manufactured from grade 304 tubular stainless steel with non-slip tread plate Units are easy to manoeuvre on the 2 wheels - simply use the handles to lift the front & wheel into position A retro fit grip lift mechanism is available

Tread size: 500W x 150Dmm Platform size: 500W x 300Dmm 2 x 150mm nylon wheels 600mm high rear handrail

| No. of<br>Treads                              | Platform<br>Height mm | Overall Size - In Use<br>H x W x D mm | Weight<br>kg | Model   |
|-----------------------------------------------|-----------------------|---------------------------------------|--------------|---------|
| 3                                             | 750                   | 1450 x 640 x 1110                     | 27           | GS0603S |
| 4                                             | 1000                  | 1700 x 670 x 1220                     | 30           | GS0604S |
| 5                                             | 1250                  | 1950 x 700 x 1535                     | 34           | GS0605S |
| 6                                             | 1500                  | 2200 x 730 x 1745                     | 38           | GS0606S |
| 7                                             | 1750                  | 2450 x 760 x 1955                     | 43           | GS0607S |
| 8                                             | 2000                  | 2700 x 790 x 2165                     | 49           | GS0608S |
| Optional Grip Lift Mechanism (factory fitted) |                       |                                       |              | MS0600  |