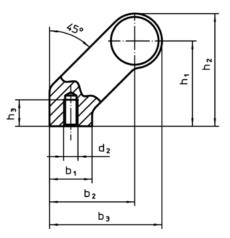

# Drawing

# **Order information**

| Dimensions     |             |    |                |                |                |                |                |                |            |                | T   | Art. No.   |
|----------------|-------------|----|----------------|----------------|----------------|----------------|----------------|----------------|------------|----------------|-----|------------|
| d <sub>1</sub> | l₁<br>±0.25 | а  | b <sub>1</sub> | b <sub>2</sub> | b <sub>3</sub> | d <sub>2</sub> | h <sub>1</sub> | h <sub>2</sub> | h₃<br>min. | l <sub>2</sub> | _   |            |
| [mm]           |             |    |                |                |                |                |                |                |            |                | [9] |            |
| black          |             |    |                |                |                |                |                |                |            |                |     |            |
| 20             | 400         | 12 | 24             | 42             | 54             | M6             | 42             | 54             | 12         | 412            | 311 | 24321.0530 |