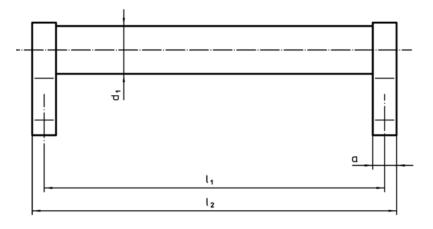

# Drawing

# **Order information**

| Dimensions     |             |    |                |                |                |                |                |                |            |                | T   | Art. No.   |
|----------------|-------------|----|----------------|----------------|----------------|----------------|----------------|----------------|------------|----------------|-----|------------|
| d <sub>1</sub> | l₁<br>±0.25 | а  | b <sub>1</sub> | b <sub>2</sub> | b <sub>3</sub> | d <sub>2</sub> | h <sub>1</sub> | h <sub>2</sub> | h₃<br>min. | l <sub>2</sub> | _   |            |
| [mm]           |             |    |                |                |                |                |                |                |            |                | [9] |            |
| black          |             |    |                |                |                |                |                |                |            |                |     |            |
| 20             | 400         | 12 | 24             | 42             | 54             | M6             | 42             | 54             | 12         | 412            | 311 | 24321.0530 |