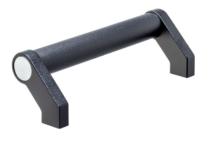

### **Product Description**

Tubular handles are used, for example, on machine doors. These tubular handles made of aluminium are characterised by their ergonomic and robust construction and modern design. This version is equipped with angled handle legs (legs).

#### Handle

 Aluminium, plastic coated, similar to RAL 9005 black, matt structure