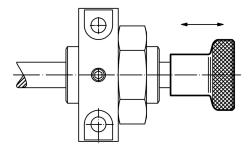

------|------|-----|----------|
| d <sub>1</sub>                                | d <sub>2</sub>       | d <sub>3</sub> | h <sub>1</sub> | h <sub>2</sub> | t    | _   |          |
|                                               |                      |                |                |                | min. |     |          |
| [mm]                                          |                      |                |                |                |      | [g] |          |
| without knurling – picture 1, stainless steel |                      |                |                |                |      |     |          |
| without knurling                              | – picture 1, stainle | ss steel       |                |                |      |     |          |

# **Application example**





Page 1 of 2 www.halder.com Published on: 8.7.2022

# Compliance

# **RoHS** compliant

Compliant according to Directive 2011/65/EU and Directive 2015/863

## Does not contain SVHC substances

No SVHC substances with more than 0.1% w/w contained - SVHC list [REACH] as of 10.06.2022

### **Does not contain Proposition 65 substances**

No Proposition 65 substances included https://www.P65Warnings.ca.gov/

### **Free from Conflict Minerals**

This product does not contain any substances designated as "conflict minerals" such as tantalum, tin, gold or tungsten from the Democratic Republic of Congo or adjacent countries.



Erwin Halder KG

www.halder.com Page 2 of 2

Published on: 8.7.2022