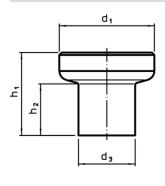

# **Drawing**

picture 1

picture 2

# **Order information**

| Dimensions                                    |                      |                |                |                |      | I I | Art. No. |
|-----------------------------------------------|----------------------|----------------|----------------|----------------|------|-----|----------|
| d <sub>1</sub>                                | d <sub>2</sub>       | d <sub>3</sub> | h <sub>1</sub> | h <sub>2</sub> | t    | _   |          |
|                                               |                      |                |                |                | min. |     |          |
| [mm]                                          |                      |                |                |                |      | [g] |          |
| without knurling – picture 1, stainless steel |                      |                |                |                |      |     |          |
| without knurling                              | – picture 1, stainle | ss steel       |                |                |      |     |          |