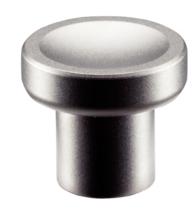

# Thumb Knobs 24520.0102

# Material

• Stainless steel 1.4305, dull blasted

# **Drawing**

picture 1

picture 2