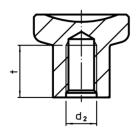

# **Drawing**

picture 1

picture 2

# **Order information**

| Dimensions                                    |                      |                |                |                |      | I I | Art. No. |
|-----------------------------------------------|----------------------|----------------|----------------|----------------|------|-----|----------|
| d <sub>1</sub>                                | d <sub>2</sub>       | d <sub>3</sub> | h <sub>1</sub> | h <sub>2</sub> | t    | _   |          |
|                                               |                      |                |                |                | min. |     |          |
| [mm]                                          |                      |                |                |                |      | [g] |          |
| without knurling – picture 1, stainless steel |                      |                |                |                |      |     |          |
| without knurling                              | – picture 1, stainle | ss steel       |                |                |      |     |          |