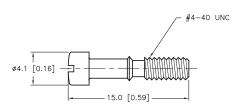

## **Part Number Table**

| Description                                       | Part Number |
|---------------------------------------------------|-------------|
| 9 Pin Straight Metallized,<br>Plastic D-Sub Cover | SPC15425    |