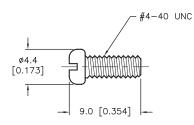

## **Part Number Table**

| Description                                       | Part Number |
|---------------------------------------------------|-------------|
| 9 Pin Straight Metallized,<br>Plastic D-Sub Cover | SPC15425    |