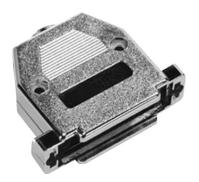

## **D-Sub Cover**<br/>9 Pin Straight Metallized

RoHS

**Compliant** 

## **Specifications:**

D Sub Shell Size : DE
Connector Body Material : ABS
Cable Exit Angle : 180°

Accessory Type : D-Sub Cover

Body Color : Silver Connector Shell Size : DE

Enclosure Material : Metalized Plastic

Enclosure Type : Straight

Dimensions: Millimeters (Inches)

## **Part Number Table**

| Description                                       | Part Number |
|---------------------------------------------------|-------------|
| 9 Pin Straight Metallized,<br>Plastic D-Sub Cover | SPC15425    |