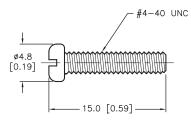

## **Part Number Table**

| Description                                       | Part Number |
|---------------------------------------------------|-------------|
| 9 Pin Straight Metallized,<br>Plastic D-Sub Cover | SPC15425    |