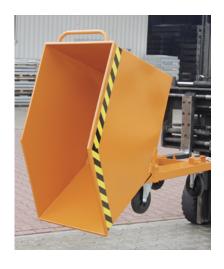

# **Dumper body, with floor-level emptying option** Carrying capacity 300 kg, without wheels

### **Execution:**

- Robust sheet steel structure with edge reinforcement
- Tiltable trough with handle
- Base frame with fork pockets
- Easily mobile using stacker
- Oil-resistant and watertight
- Protection against accidental slipping and tipping
- Optionally box-shaped or low trough
- All dimensions without wheels

# Advantage:

■ With floor-level emptying option