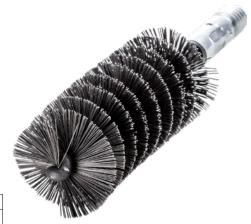

## Pipe brushes with 1/2-inch male thread, steel wire trim For manual or machine use

## Version

- Edging: Steel wire, smooth
- With W 1/2-inch connecting thread for handle, extensions or adapter
- Machine use possible with adapter: Max. 1000 rpm (rotation speed) use brush clock-
- Longest service life thanks to top wire quality
- Optimal flexibility and bending strength
- Uniform distribution of the filling wire ensures a high level of concentricity.

| Art. No.             | 56742 475 |
|----------------------|-----------|
| Material of the wire | Steel     |
| Diameter             | 75 mm     |
| Filling length       | 100 mm    |
| Length               | 160 mm    |