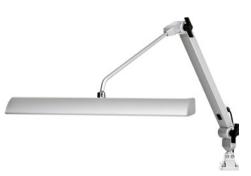

## Universal LED articulated lamp, flat IP 20, 28 W, dimmable, extra wide

## Execution:

- Robust light with high-efficiency LED light engines
- Glare suppression with micro-prismatic disc
- Adjustable on all sides with ball joint
- Light colour 5000 K
- Infinitely adjustable dimming (1-100%)
- Light head 577 mm wide

## Delivery:

With 60 x 60 mm screw-on flange

| Art. no.                 | 56871 820           |  |
|--------------------------|---------------------|--|
| Brand                    | SIS LIGHT SOLUTIONS |  |
| Manufacturer Part Number | 287-L24.97.2SD      |  |
| Power rating             | 28 W                |  |
| Arm length               | 770 mm              |  |
| Length                   | 577 mm              |  |
| Luminous flux            | 4000 lm             |  |
| IP protection class      | IP 20               |  |
| Gross Weight             | 4.950 kg            |  |
| Product Group            | 5ID                 |  |