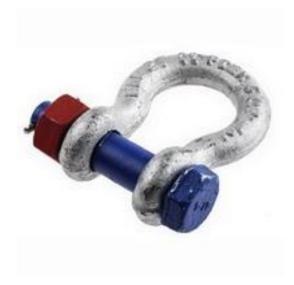

#### **Product Details**

RS Pro shackle is made of zinc plated steel and it has galvanised alloy steel shackles with safety pin. This bow shackle with 12.7 mm diameter, withstands 2t load. The bow shackle meets BS EN 13889-2003, RR-C-271D and type IVA standards.

### **Features and Benefits**

- Galvanised alloy steel shackles with screw pin.
- Meets BS EN 13889-2003 and federal specification RR-C-271D and type IVA standards.
- Pin diameter of 16 mm
- 20.6 mm jaw width
- Split pin