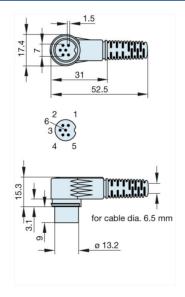

## MAWI 60 B grau/grey

Industrial Connectors:Connectors for audio, video and data:Miniature multipole connectors:without locking screw:Angled plugs

| Product description |                                                 |
|---------------------|-------------------------------------------------|
| Туре                | MAWI 60 B grau/grey                             |
| Order No.           | 931 573-517                                     |
| Type of contact     | male                                            |
| Description         | angled plug with insulated handle; solder joint |
| Housing Color       | grey                                            |
| Number of contacts  | 6                                               |
| Conductor size      | <= 0.34 mm2                                     |
| Drawing             |                                                 |

| Technical data                    |                                  |
|-----------------------------------|----------------------------------|
| LF output "Phone"                 | EN 60 130-09                     |
| Pole arrangement DIN              | DIN 45 322                       |
| Rated current                     | <= 4 A                           |
| Rated voltage                     | UC 34 V                          |
| Cable diameter                    | 6.5 mm                           |
| Type of termination               | solder                           |
| Material                          |                                  |
| Contact material                  | brass                            |
| Contact surface material          | tin plated                       |
| Contact bearer material           | PA 66/UL standard 94V-2          |
| Housing material                  | PE                               |
| Environmental conditions          |                                  |
| Protection class (IEC 60529)      | IP 30                            |
| Temperature range                 | -20 °C to +60 °C                 |
| Scope of delivery and accessories |                                  |
| Packaging                         | retail package, polyethylene bag |