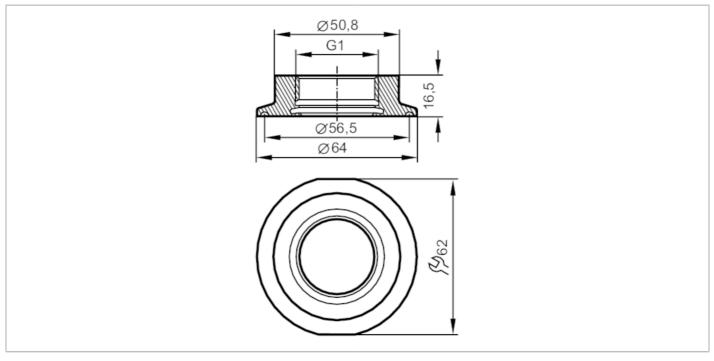

## **Process adapter Tri-Clamp**

ADAPT IFM-CLAMP ISO2852 2"

## CRN EC 1935/2004 EHEDG Tested

| Application                                       |       |                                                                                                               |
|---------------------------------------------------|-------|---------------------------------------------------------------------------------------------------------------|
| Pressure rating                                   | [bar] | 16                                                                                                            |
| Tests / approvals                                 |       |                                                                                                               |
| Pressure Equipment Directive                      |       | A possible classification to PED depends on the application and has to be carried out by the user / operator. |
| Safety instructions                               |       | The compatibility between medium and product material has to be checked in all applications.                  |
| Mechanical data                                   |       |                                                                                                               |
| Weight                                            | [g]   | 227.5                                                                                                         |
| Materials                                         |       | stainless steel (1.4435 / 316L)                                                                               |
| Sensor connection                                 |       | G 1 external thread Aseptoflex Vario                                                                          |
| Process connection                                |       | Clamp DN50 (2") DIN 32676 (ISO 2852)                                                                          |
| Surface characteristics Ra/Rz of the wetted parts |       | 0.4 / 4                                                                                                       |
| Sealing                                           |       | Gasket                                                                                                        |
| Hygienic equipment class to DIN 11866             |       | H4                                                                                                            |
| Accessories                                       |       |                                                                                                               |
| Accessories (supplied)                            |       | O-rings: 1 x 24 x 2 (EPDM), FDA compliant                                                                     |
| Accessories (optional)                            |       | O-ring: 1 x 24 x 2 (FPM), FDA compliant, E30123                                                               |
|                                                   |       | sealing ring: 1 x PEEK, FDA compliant, E30124                                                                 |
| Remarks                                           |       |                                                                                                               |
| Pack quantity                                     |       | 1 pcs.                                                                                                        |