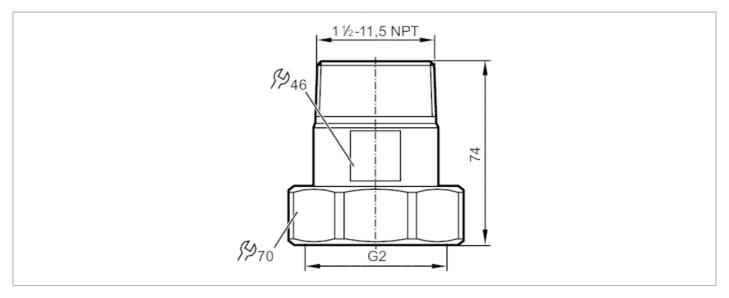

## Mounting adapter for inline flow sensors

ADAPT /SM/1/NPT 1 1/2

## **CRN**

| Application                              |       |                                                                            |
|------------------------------------------|-------|----------------------------------------------------------------------------|
| Design                                   |       | for flow sensors Typ SM2, SM9                                              |
| Pressure rating                          | [bar] | 16                                                                         |
| MAWP (for applications according to CRN) | [bar] | 16                                                                         |
| Mechanical data                          |       |                                                                            |
| Weight                                   | [g]   | 1408                                                                       |
| Materials                                |       | Adapter: stainless steel (1.4571/316Ti ); Gasket: Centellen 55 x 43 x 3 mm |
| Sensor connection                        |       | G 2                                                                        |
| Process connection                       |       | 1 1/2 NPT                                                                  |
| Accessories                              |       |                                                                            |
| Accessories (supplied)                   |       | O-rings: 2                                                                 |
| Remarks                                  |       |                                                                            |
| Pack quantity                            |       | 2 pcs.                                                                     |