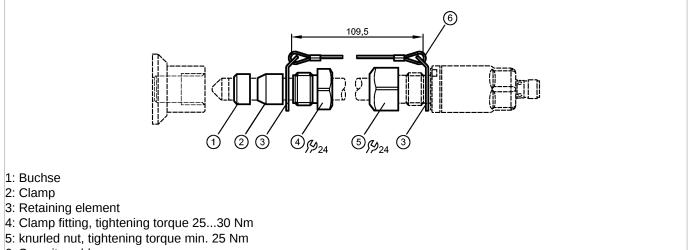

## efectoriso

E43349

## Accessories

## VARIABLE CLAMP ADAPTER 150



- 6: Security cable

## **EHEDG Certified**

| Product characteristics                                                                                                                                     |         |                                             |
|-------------------------------------------------------------------------------------------------------------------------------------------------------------|---------|---------------------------------------------|
| variable clamp adapter                                                                                                                                      |         |                                             |
| for G1/2 hygienic fitting adapters